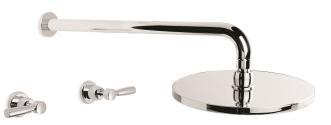

## Manhattan 200mm Shower Set

A clean, modern interpretation of a classical design, the Manhattan collection presents a unique blend of simplistic lines and smooth curves. Architectural forms of graceful contours give a dynamic style with enhanced practicality. A harmonious synthesis between form, function and aesthetics.

Features: Easiglide<sup>®</sup> ceramic spindles. 225mm ball-joint rose with wall arm.

Finish: Available in all Brodware finishes.

Options: Shower set also available with 300mm and 400mm roses.

WELS: 3 STAR Rated. 9 L/min. Registration number SM11675