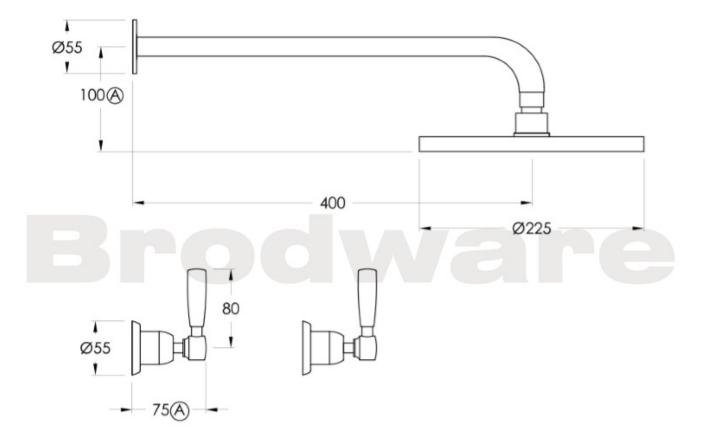

## Manhattan 200mm Shower Set

A clean, modern interpretation of a classical design, the Manhattan collection presents a unique blend of simplistic lines and smooth curves. Architectural forms of graceful contours give a dynamic style with enhanced practicality. A harmonious synthesis between form, function and aesthetics.

Features: Easiglide<sup>®</sup> ceramic spindles. 225mm ball-joint rose with wall arm.

Finish: Available in all Brodware finishes.

Options: Shower set also available with 300mm and 400mm roses.

WELS: 3 STAR Rated. 9 L/min. Registration number SM11675



## Specifications