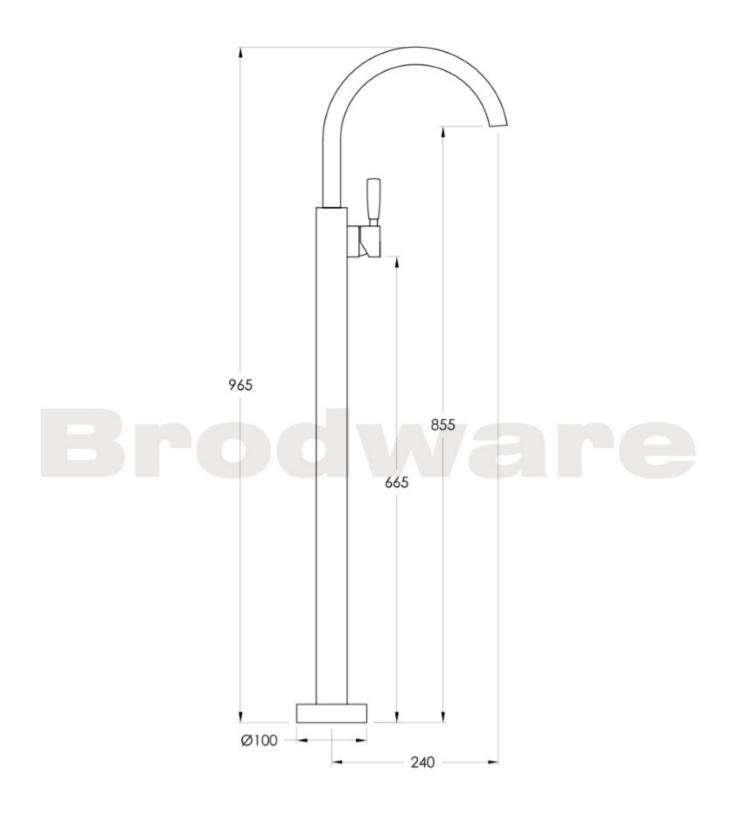

## **Manhattan Floor Bath Mixer**

A clean, modern interpretation of a classical design, the Manhattan collection presents a unique blend of simplistic lines and smooth curves. Architectural forms of graceful contours give a dynamic style with enhanced practicality. A harmonious synthesis between form, function and aesthetics.

Features: Swivel spout. Easiglide® mixer cartridge with temperature limiter which can be adjusted to suit personal requirements and energy savings.

Finish: Available in all Brodware finishes.

Installation: Installation kit is provided and must be fitted during rough-in.

## **Specifications**