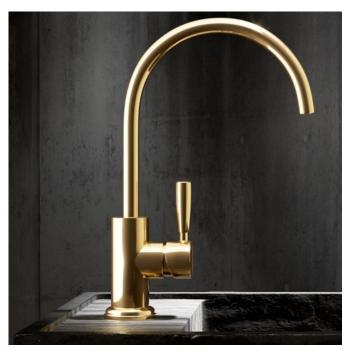

## **Manhattan Kitchen Mixer**

A clean, modern interpretation of a classical design, the Manhattan collection presents a unique blend of simplistic lines and smooth curves. Architectural forms of graceful contours give a dynamic style with enhanced practicality. A harmonious synthesis between form, function and aesthetics.

Features: Easiglide® mixer cartridge with temperature limiter which can be adjusted to suit personal requirements and energy savings. Patented Broclean® filtration system. Swivel spout.

Finish: Available in all Brodware finishes.