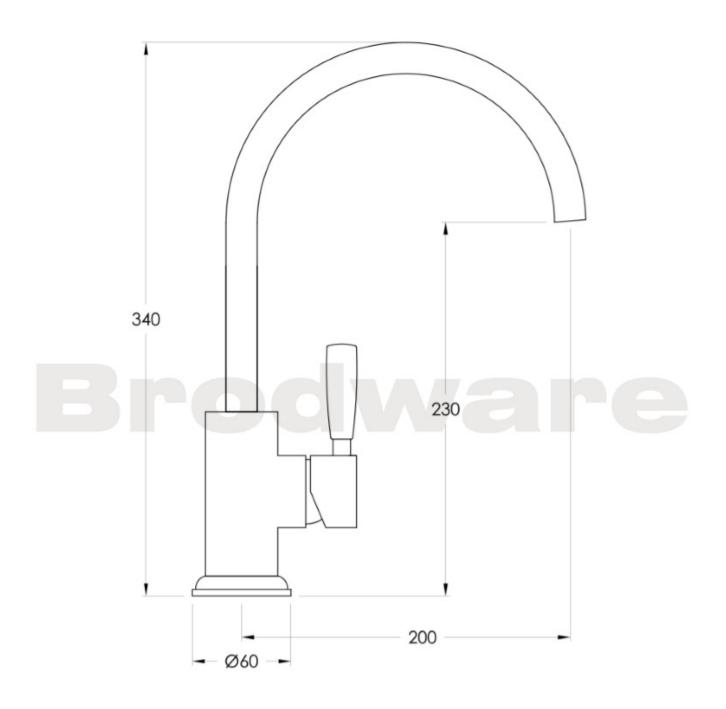

Installation: Maximum bench top thickness = 25mm.

WELS: 5 STAR Rated. 6 L/min. Registration

number TM29986 **Specifications** 

Note: Mixer requires a Ø35mm hole in the bench or basin