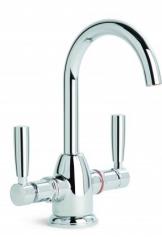

## Manhattan Basin Mixer

A clean, modern interpretation of a classical design, the Manhattan collection presents a unique blend of simplistic lines and smooth curves. Architectural forms of graceful contours give a dynamic style with enhanced practicality. A harmonious synthesis between form, function and aesthetics.

Features: Easiglide ® 1/4 turn ceramic spindles. Patented Broclean ® filtration system. Swivel spout.

Finish: Available in all Brodware finishes.

Installation: Maximum bench top thickness = 25mm.

WELS: 6 STAR Rated. 4.5 L/min. Registration number TM29093 **Specifications** 