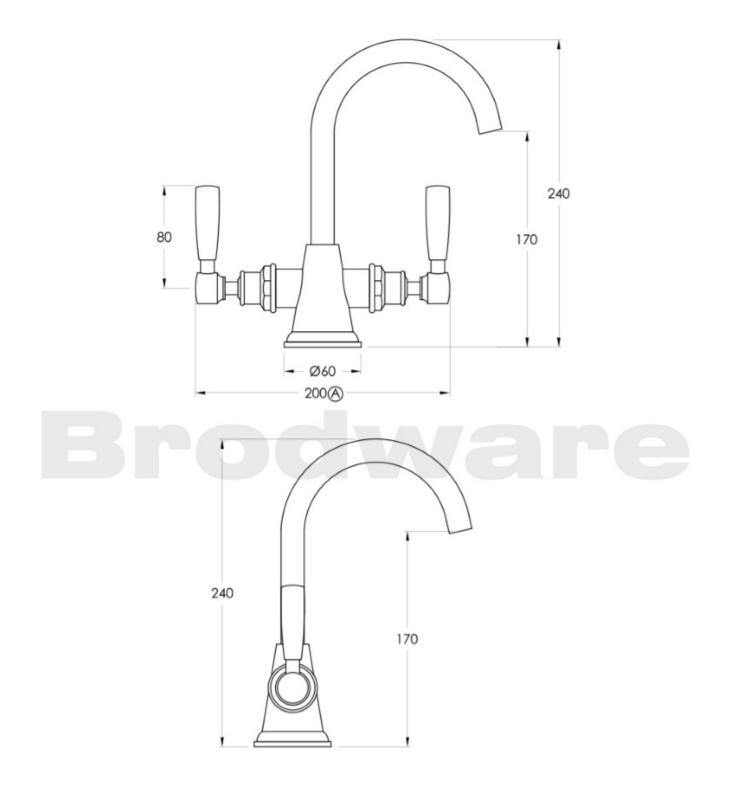

Features: Easiglide ® 1/4 turn ceramic spindles. Patented Broclean ® filtration system. Swivel spout.

Finish: Available in all Brodware finishes.

Installation: Maximum bench top thickness = 25mm.

WELS: 6 STAR Rated. 4.5 L/min. Registration number TM29093 **Specifications** 