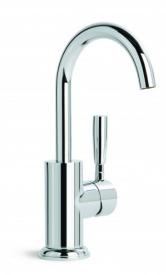

## Manhattan Basin Mixer

A clean, modern interpretation of a classical design, the Manhattan collection presents a unique blend of simplistic lines and smooth curves. Architectural forms of graceful contours give a dynamic style with enhanced practicality. A harmonious synthesis between form, function and aesthetics.

Features: Easiglide® mixer cartridge with temperature limiter which can be adjusted to suit personal requirements and energy savings. Patented Broclean® filtration system. Swivel spout.

Finish: Available in all Brodware finishes.