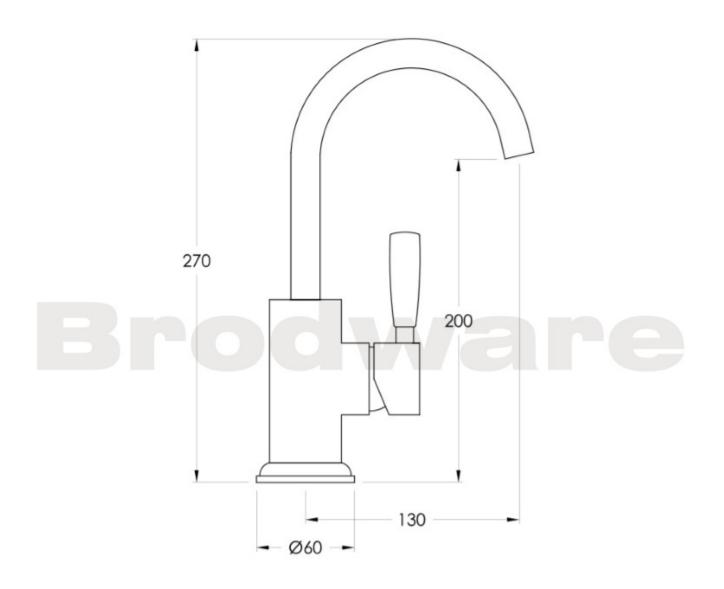

Installation: Maximum bench top thickness = 25mm.

WELS: 6 STAR Rated. 4.5 L/min. Registration

number TM29092 **Specifications** 

Note: Mixer requires a Ø35mm hole in the bench or basin