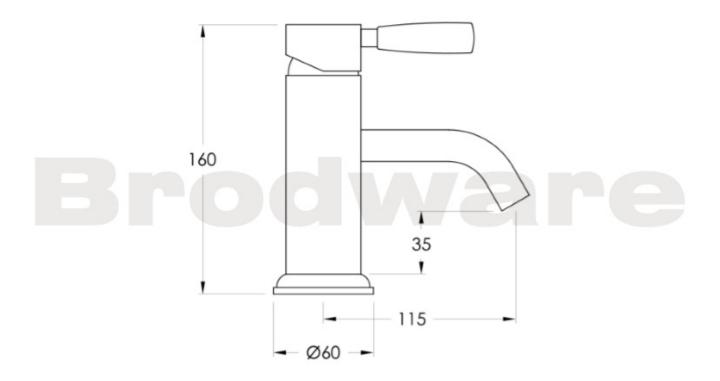

Installation: Maximum bench top thickness = 25mm.

WELS: 6 STAR Rated. 4.5 L/min. Registration

number TM29091 **Specifications** 

Note: Mixer requires a Ø35mm hole in the bench or basin