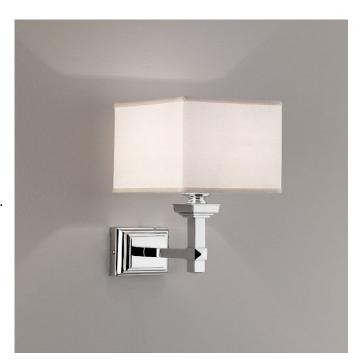

## **Time Wall Light**

Devon&Devon of Florence is an unparalleled world of elegance and luxe. The furnished bathroom has arrived. These extraordinary objects complement the bathroom, providing a counterpoint in a contemporary context.

Candana has been appointed the Devon&Devon specialist. Offering a dedicated space with a comprehensive display and personalized service.

The design of the Time wall light, with its brass arm and ivory lampshade, captures the essence of the simple, bold lines of American Decò style.

Features: Bone fabric shade.

Finish: Chrome, Polished Brass (MTO)

Specifications: IP rating 20

**Specifications** 