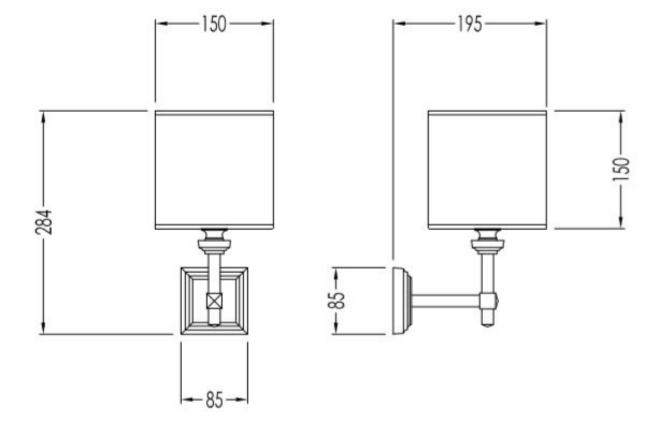

Features: Bone fabric shade.

Finish: Chrome, Polished Brass (MTO)

Specifications: IP rating 20

**Specifications** 