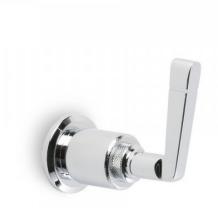

## **Industrica 2-Way Divertor**

Inspired by the raw Industrial Era, the Industrica collection looks back through time to offer a sophistication of its own.

Embracing natural materials, the architectural lines and organic textures express a whole new aesthetic language. The repetition of circular shapes enhances the industrial feel, while presenting a distinct style and a unified modern form for all urbanities.

Features: 2-way diverter to bath or shower. Must be used in conjuction with wall taps.

Finish: Available in all Brodware finishes.

Installation: Inwall body is provided and must be fitted during rough-in.