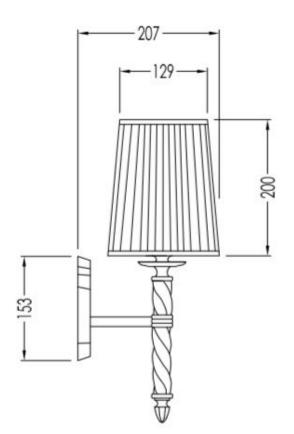

Candana has been appointed the Devon&Devon specialist. Offering a dedicated space with a comprehensive display and personalized service.

Moonlight, a classically-inspired highly decorative sconce, features a turned brass support and a fine spiral shaped crystal with an elegant plissé fabric lampshade.

Features: Bone fabric shade and clear glass base.

Finish: Chrome, Polished Brass (MTO), Polished Nickel (MTO)

Specifications: IP rating 20 **Specifications** 