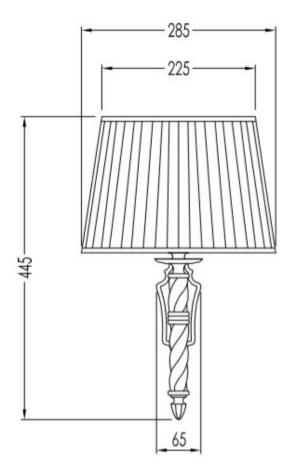

Candana has been appointed the Devon&Devon specialist. Offering a dedicated space with a comprehensive display and personalized service.

Moonlight, a classically-inspired highly decorative sconce, features a turned brass support and a fine spiral shaped crystal with an elegant plissé fabric lampshade.

Features: Bone fabric shade and clear glass base.

Finish: Chrome, Polished Brass (MTO), Polished Nickel (MTO)

Specifications: IP rating 20 **Specifications** 