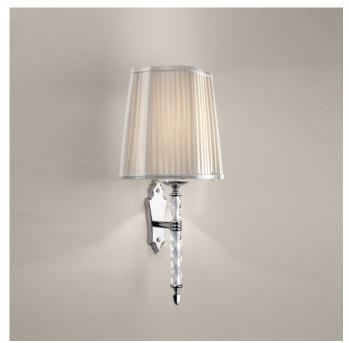

Candana has been appointed the Devon&Devon specialist. Offering a dedicated space with a comprehensive display and personalized service.

Moonlight, a classically-inspired highly decorative sconce, features a turned brass support and a fine spiral shaped crystal with an elegant plissé fabric lampshade.

Features: Bone fabric shade and clear glass base.

Finish: Chrome, Polished Brass (MTO), Polished Nickel (MTO)

Specifications: IP rating 20 **Specifications** 