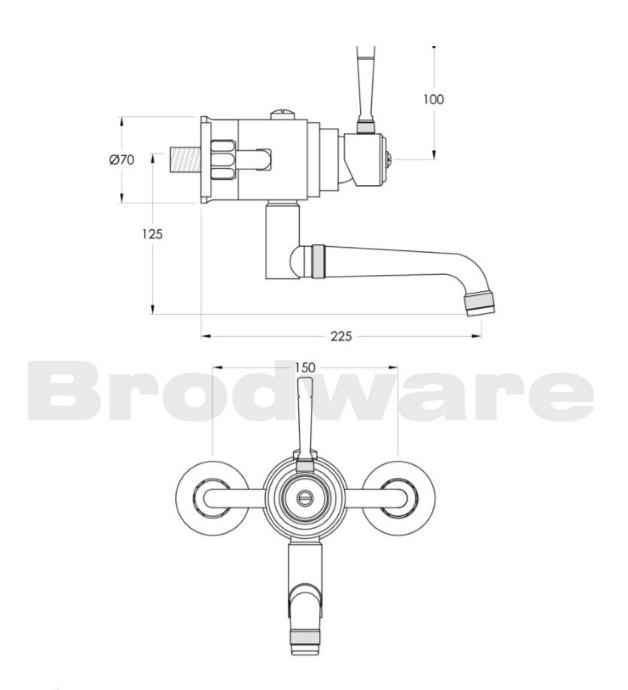

Features: Wall set with underslung swivel spout and mixer.

Finish: Available in all Brodware finishes.

Installation: 1/2" BSP Female fittings required in wall set at 150mm from centre to centre.

WELS: 6 STAR Rated. 4.5 L/min. Registration

number TM27948 **Specifications** 

Note:  $\frac{1}{2}$  BSP Female fittings required in wall set at 150mm from centre to centre