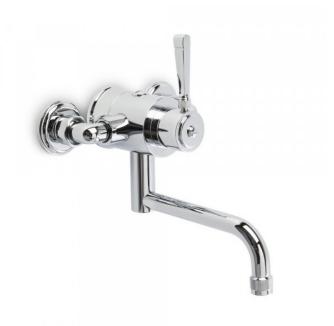

## **Industrica Swivel Wall Set**

Inspired by the raw Industrial Era, the Industrica collection looks back through time to offer a sophistication of its own.

Embracing natural materials, the architectural lines and organic textures express a whole new aesthetic language. The repetition of circular shapes enhances the industrial feel, while presenting a distinct style and a unified modern form for all urbanities.

Features: Wall set with underslung swivel spout and mixer.

Finish: Available in all Brodware finishes.

Installation: 1/2" BSP Female fittings required in wall set at 150mm from centre to centre.

WELS: 6 STAR Rated. 4.5 L/min. Registration