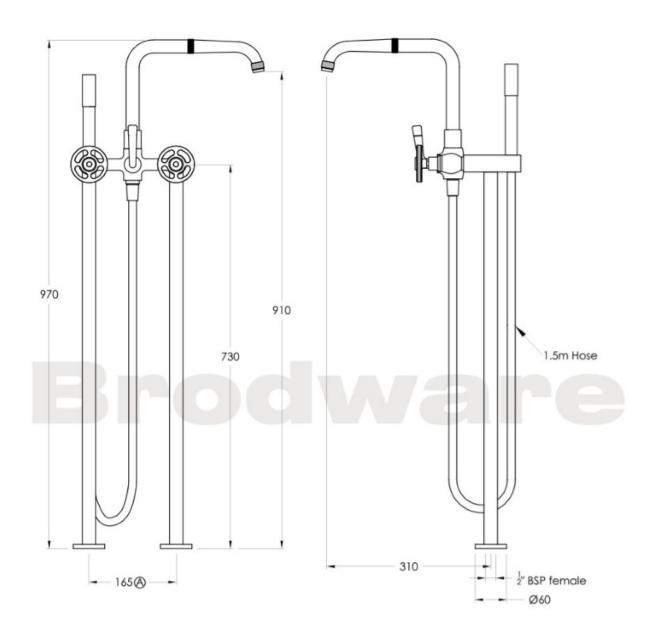

Features: Easiglide® ceramic spindles. Swivel spout. Diverter, single spray handshower with 1500mm hose.

Finish: Available in all Brodware finishes.

Installation: G  $1/2^{\prime\prime}$  BSP male thread required in floor. Fixed centre; taps must have 165mm centres.

WELS: 3 STAR Rated. 9 L/min. Registration number SM11015

**Specifications** 

Note: G ½" BSP male thread required in the floor A Fixed Centre; taps must have 165 mm centres