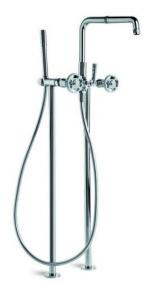

## Industrica Floor Bath Set

Inspired by the raw Industrial Era, the Industrica collection looks back through time to offer a sophistication of its own.

Embracing natural materials, the architectural lines and organic textures express a whole new aesthetic language. The repetition of circular shapes enhances the industrial feel, while presenting a distinct style and a unified modern form for all urbanities.

Features: Easiglide® ceramic spindles. Swivel spout. Diverter, single spray handshower with 1500mm hose.

Finish: Available in all Brodware finishes.

Installation: G  $1/2^{\prime\prime}$  BSP male thread required in floor. Fixed centre; taps must have 165mm centres.