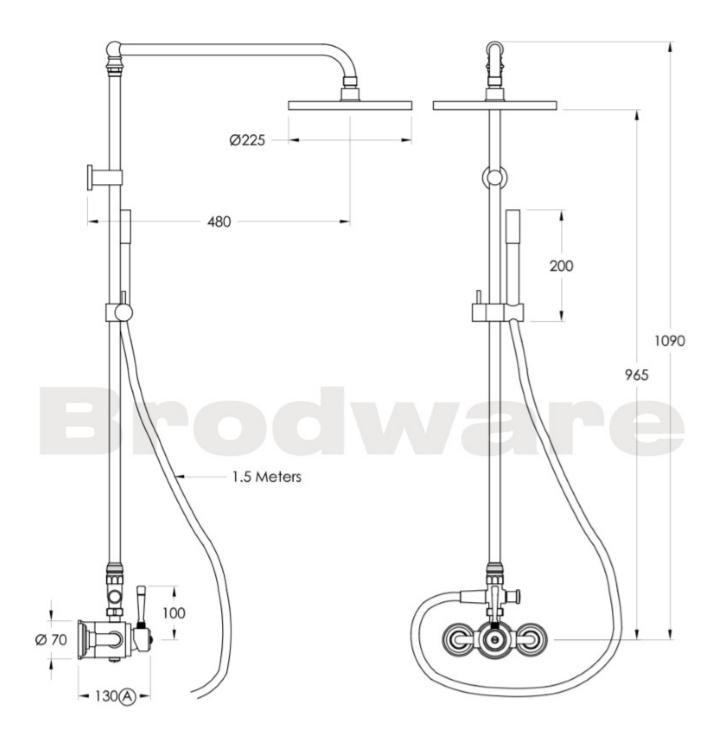

Features: Easiglide® mixer cartridge with temperature limiter which can be adjusted to suit personal requirements and energy savings. 225mm ball-joint rose. Single spray handshower with 1500mm hose.

Finish: Available in all Brodware finishes.

WELS: 3 STAR Rated. 9 L/min. Registration

number SM11632 **Specifications** 