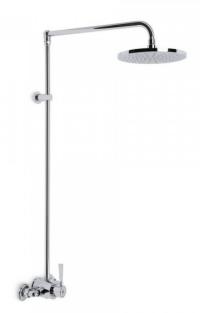

## **Industrica Exposed Shower Set**

Inspired by the raw Industrial Era, the Industrica collection looks back through time to offer a sophistication of its own.

Embracing natural materials, the architectural lines and organic textures express a whole new aesthetic language. The repetition of circular shapes enhances the industrial feel, while presenting a distinct style and a unified modern form for all urbanities.

Features: Easiglide® mixer cartridge with temperature limiter which can be adjusted to suit personal requirements and energy savings.. 225mm ball-joint rose.

Finish: Available in all Brodware finishes

WELS: 3 STAR Rated. 9 L/min. Registration