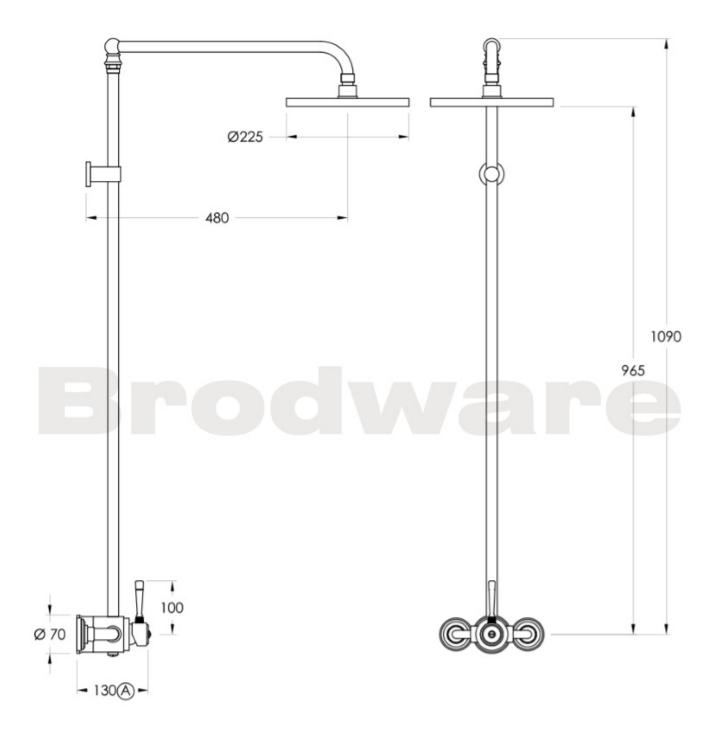

## **Industrica Exposed Shower Set**

Inspired by the raw Industrial Era, the Industrica collection looks back through time to offer a sophistication of its own.

Embracing natural materials, the architectural lines and organic textures express a whole new aesthetic language. The repetition of circular shapes enhances the industrial feel, while presenting a distinct style and a unified modern form for all urbanities.

Features: Easiglide® mixer cartridge with temperature limiter which can be adjusted to suit personal requirements and energy savings.. 225mm ball-joint rose.

Finish: Available in all Brodware finishes

WELS: 3 STAR Rated. 9 L/min. Registration

number SM12068 **Specifications**