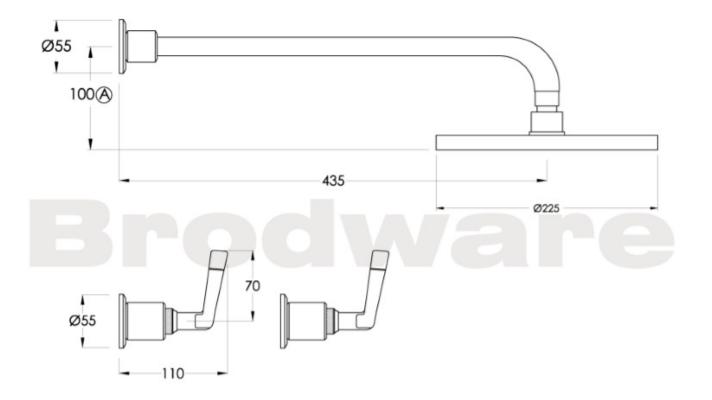

Features: Easiglide® ceramic spindles. 225mm ball-joint rose with wall arm.

Finish: Available in all Brodware finishes.

Options: Shower set also available with 300mm and 400mm roses.

WELS: 3 STAR Rated. 9 L/min. Registration number SM11004 **Specifications** 