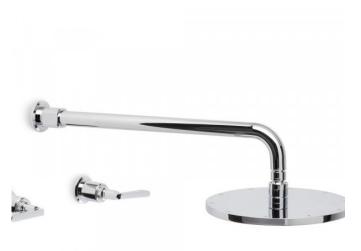

## Industrica Lever 200mm Shower Set

Inspired by the raw Industrial Era, the Industrica collection looks back through time to offer a sophistication of its own.

Embracing natural materials, the architectural lines and organic textures express a whole new aesthetic language. The repetition of circular shapes enhances the industrial feel, while presenting a distinct style and a unified modern form for all urbanities.

Features: Easiglide® ceramic spindles. 225mm ball-joint rose with wall arm.

Finish: Available in all Brodware finishes.

Options: Shower set also available with 300mm and 400mm roses.

WELS: 3 STAR Rated. 9 L/min. Registration number SM11004 **Specifications** 