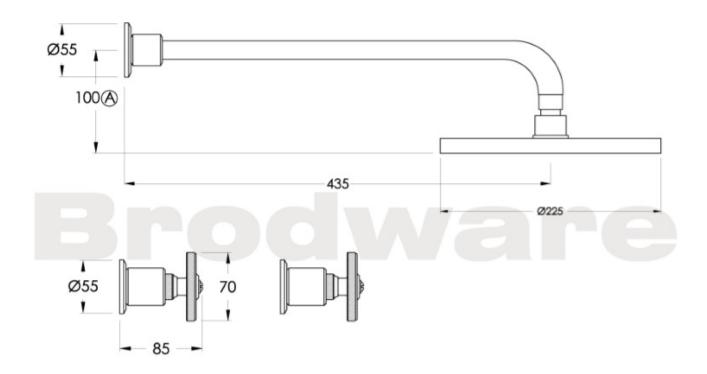

Features: Easiglide® ceramic spindles. 225mm ball-joint rose with wall arm.

Finish: Available in all Brodware finishes.

Options: Shower set also available with 300mm and 400mm roses.

WELS: 3 STAR Rated. 9 L/min. Registration

number SM11003 **Specifications** 