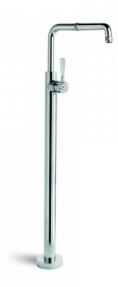

## **Industrica Floor Bath Mixer**

Inspired by the raw Industrial Era, the Industrica collection looks back through time to offer a sophistication of its own.

Embracing natural materials, the architectural lines and organic textures express a whole new aesthetic language. The repetition of circular shapes enhances the industrial feel, while presenting a distinct style and a unified modern form for all urbanities.

Features: Swivel spout. Easiglide® mixer cartridge with temperature limiter which can be adjusted to suit personal requirements and energy savings.

Finish: Available in all Brodware finishes.

Installation: Installation kit is provided and must be fitted during rough-in.