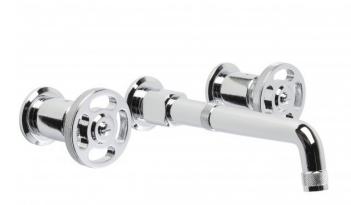

## Industrica 250mm Wall Set

Inspired by the raw Industrial Era, the Industrica collection looks back through time to offer a sophistication of its own.

Embracing natural materials, the architectural lines and organic textures express a whole new aesthetic language. The repetition of circular shapes enhances the industrial feel, while presenting a distinct style and a unified modern form for all urbanities.

Features: Easiglide® ceramic spindles. Fixed 250mm spout.

Finish: Available in all Brodware finishes.

Options: Available with or without flow control spout.

WELS: 6 STAR Rated. 4.5 L/min. Registration

number TM29995 **Specifications** 