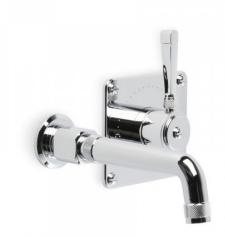

## Industrica 180mm Wall Set

Inspired by the raw Industrial Era, the Industrica collection looks back through time to offer a sophistication of its own.

Embracing natural materials, the architectural lines and organic textures express a whole new aesthetic language. The repetition of circular shapes enhances the industrial feel, while presenting a distinct style and a unified modern form for all urbanities.

Features: 180mm fixed spout & mixer.

Finish: Available in all Brodware finishes.

Installation: Installation kit is provided and must be fitted during rough-in.

WELS: 6 STAR Rated. 4.5 L/min. Registration number TM27947 **Specifications** 