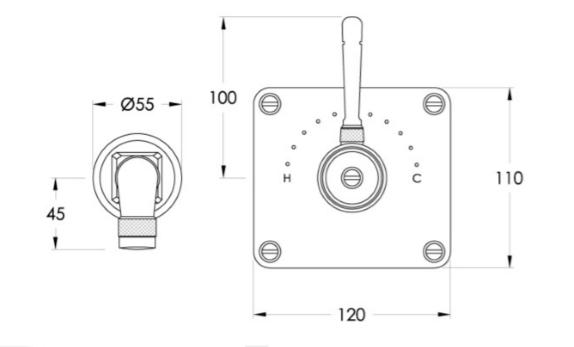

Features: 180mm fixed spout & mixer.

Finish: Available in all Brodware finishes.

Installation: Installation kit is provided and must be fitted during rough-in.

WELS: 6 STAR Rated. 4.5 L/min. Registration number TM27947 **Specifications** 