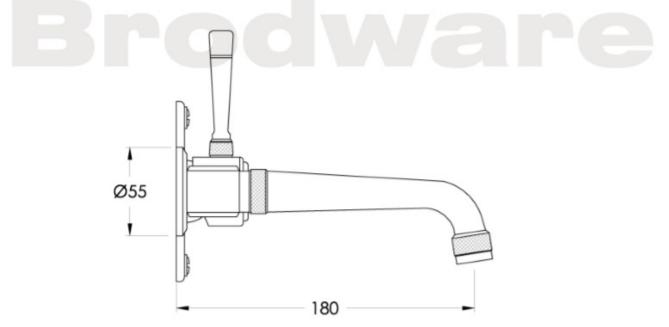

Features: 180mm fixed spout & mixer.

Finish: Available in all Brodware finishes.

Installation: Installation kit is provided and must be fitted during rough-in.

WELS: 6 STAR Rated. 4.5 L/min. Registration number TM27947 **Specifications** 