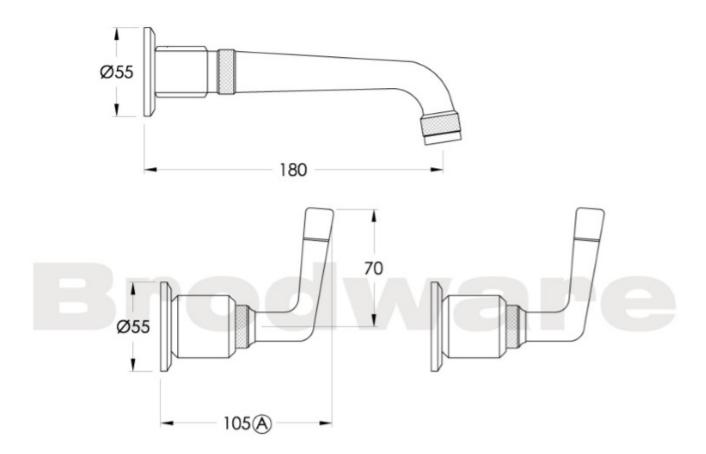

Features: Easiglide® ceramic spindles. Fixed 180mm spout.

Finish: Available in all Brodware finishes.

Options: Available with or without flow control

spout.

WELS: 6 STAR Rated. 4.5 L/min. Registration

number TM29994 **Specifications** 