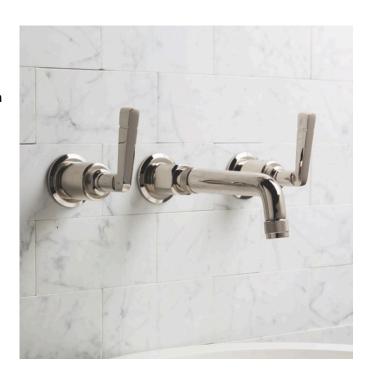

## Industrica 180mm Lever Wall Set

Inspired by the raw Industrial Era, the Industrica collection looks back through time to offer a sophistication of its own.

Embracing natural materials, the architectural lines and organic textures express a whole new aesthetic language. The repetition of circular shapes enhances the industrial feel, while presenting a distinct style and a unified modern form for all urbanities.

Features: Easiglide® ceramic spindles. Fixed 180mm spout.

Finish: Available in all Brodware finishes.

Options: Available with or without flow control

spout.

WELS: 6 STAR Rated. 4.5 L/min. Registration

number TM29994 **Specifications** 