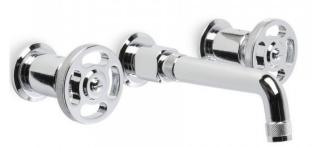

## Industrica 180mm Wall Set

Inspired by the raw Industrial Era, the Industrica collection looks back through time to offer a sophistication of its own.

Embracing natural materials, the architectural lines and organic textures express a whole new aesthetic language. The repetition of circular shapes enhances the industrial feel, while presenting a distinct style and a unified modern form for all urbanities.

Features: Easiglide® ceramic spindles. Fixed 180mm spout.

Finish: Available in all Brodware finishes.

Options: Available with or without flow control spout.

WELS: 6 STAR Rated. 4.5 L/min. Registration number TM28070 **Specifications** 