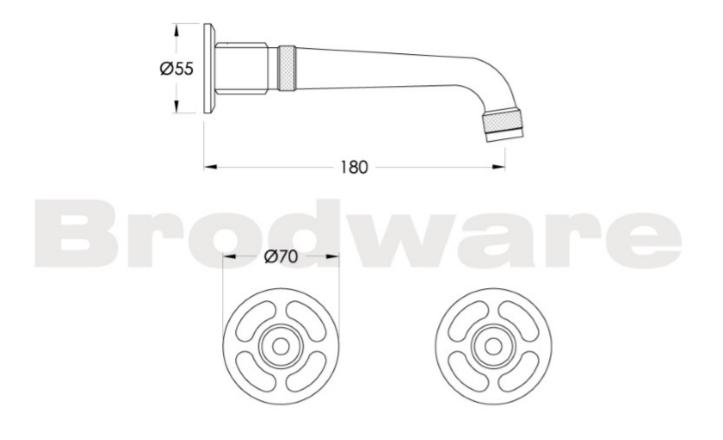

Features: Easiglide® ceramic spindles. Fixed 180mm spout.

Finish: Available in all Brodware finishes.

Options: Available with or without flow control spout.

WELS: 6 STAR Rated. 4.5 L/min. Registration number TM28070 **Specifications** 