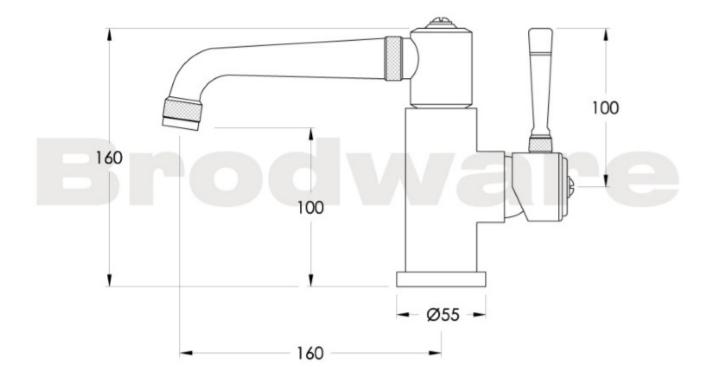

Features: Fixed spout. Easiglide® mixer cartridge with temperature limiter which can be adjusted to suit personal requirements and energy savings.

Finish: Available in all Brodware finishes.

Installation: Maximum bench top thickness = 25mm.