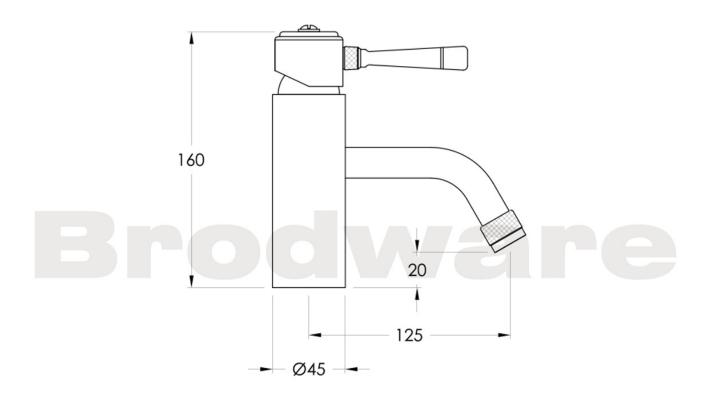

## Industrica Basin Mixer

Inspired by the raw Industrial Era, the Industrica collection looks back through time to offer a sophistication of its own.

Embracing natural materials, the architectural lines and organic textures express a whole new aesthetic language. The repetition of circular shapes enhances the industrial feel, while presenting a distinct style and a unified modern form for all urbanities.

Features: Fixed spout. Easiglide® mixer cartridge with temperature limiter which can be adjusted to suit personal requirements and energy savings.

Finish: Available in all Brodware finishes.

Installation: Maximum bench top thickness = 25mm.

WELS: 6 STAR Rated. 4.5 L/min. Registration number TM27942

## Specifications