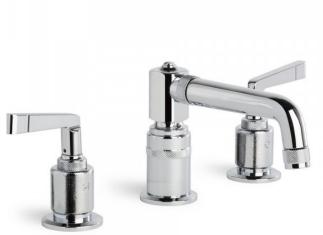

## Industrica Lever Basin Set

Inspired by the raw Industrial Era, the Industrica collection looks back through time to offer a sophistication of its own.

Embracing natural materials, the architectural lines and organic textures express a whole new aesthetic language. The repetition of circular shapes enhances the industrial feel, while presenting a distinct style and a unified modern form for all urbanities.

Features: Easiglide® ceramic spindles. Patented Broclean® filtration system.

Finish: Available in all Brodware finishes. Fixed spout.

Installation: Maximum bench top thickness = 25mm.

WELS: 6 STAR Rated. 4.5 L/min. Registration number TM28069 **Specifications** 