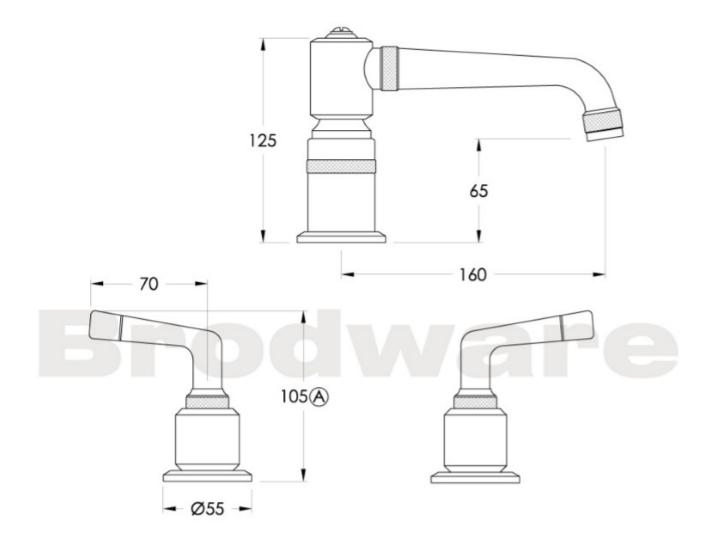

Features: Easiglide® ceramic spindles. Patented Broclean® filtration system.

Finish: Available in all Brodware finishes. Fixed spout.

Installation: Maximum bench top thickness = 25mm.

WELS: 6 STAR Rated. 4.5 L/min. Registration number TM28069 **Specifications** 