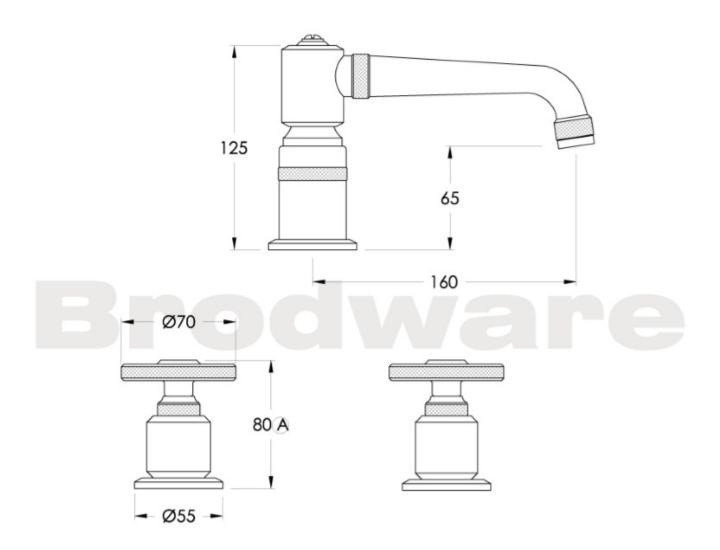

## Industrica Basin Set

Inspired by the raw Industrial Era, the Industrica collection looks back through time to offer a sophistication of its own.

Embracing natural materials, the architectural lines and organic textures express a whole new aesthetic language. The repetition of circular shapes enhances the industrial feel, while presenting a distinct style and a unified modern form for all urbanities.

Features: Easiglide® ceramic spindles. Patented Broclean® filtration system.

Finish: Available in all Brodware finishes. Fixed spout.

Installation: Maximum bench top thickness = 25mm.

WELS: 6 STAR Rated. 4.5 L/min. Registration

number TM28068 **Specifications**