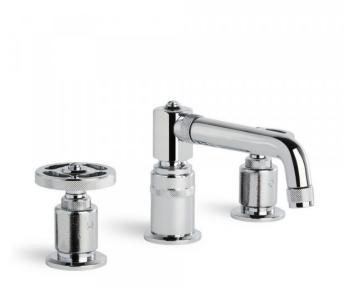

## Industrica Basin Set

Inspired by the raw Industrial Era, the Industrica collection looks back through time to offer a sophistication of its own.

Embracing natural materials, the architectural lines and organic textures express a whole new aesthetic language. The repetition of circular shapes enhances the industrial feel, while presenting a distinct style and a unified modern form for all urbanities.

Features: Easiglide® ceramic spindles. Patented Broclean® filtration system.

Finish: Available in all Brodware finishes. Fixed spout.

Installation: Maximum bench top thickness = 25mm.

WELS: 6 STAR Rated. 4.5 L/min. Registration