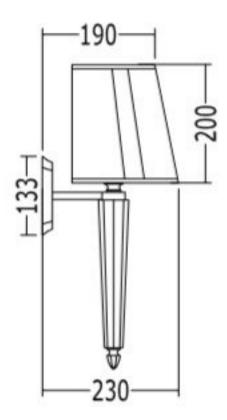

Features: Bone fabric shade and clear glass base.

Finish: Chrome, Polished Brass (MTO), Polished Nickel (MTO)

Specifications: IP rating 20

**Specifications** 