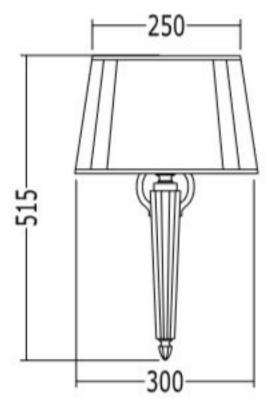

Features: Bone fabric shade and clear glass base.

Finish: Chrome, Polished Brass (MTO), Polished Nickel (MTO)

Specifications: IP rating 20

**Specifications** 