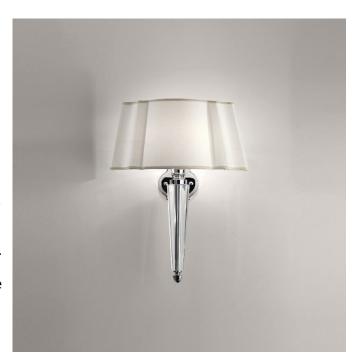

## **Crystal Wall Light**

Devon&Devon of Florence is an unparalleled world of elegance and luxe. The furnished bathroom has arrived. These extraordinary objects complement the bathroom, providing a counterpoint in a contemporary context.

Candana has been appointed the Devon&Devon specialist. Offering a dedicated space with a comprehensive display and personalized service.

The Crystal wall light features classical lines and aesthetic styling cues reminiscent of the Thirties. The turned brass light is decorated with a crystal prism and an elegant cream-coloured lampshade edged in tone-on-tone grosgrain.

Features: Bone fabric shade and clear glass base.

Finish: Chrome, Polished Brass (MTO), Polished Nickel (MTO)

Specifications: IP rating 20

**Specifications** 