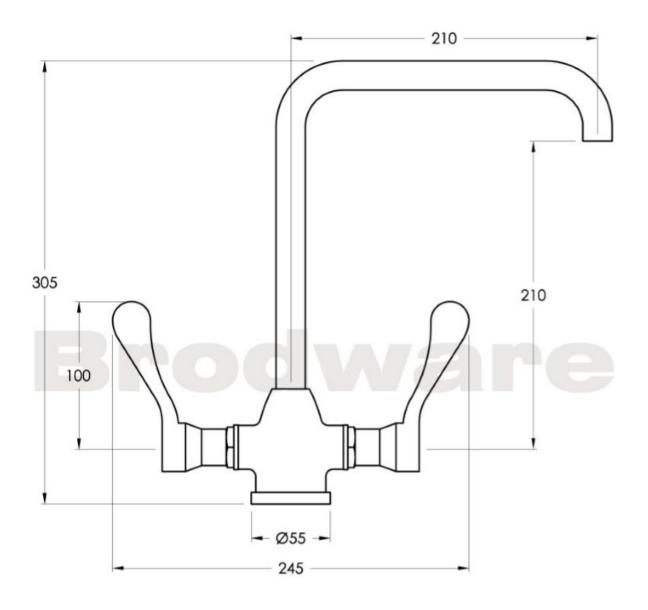

WELS: 5 STAR Rated. 6 L/min. Registration

number TM29820 **Specifications** 

Note: Mixer requires a Ø35mm hole in the bench or basin