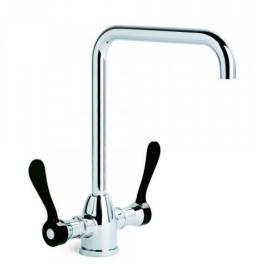

## **Memphis Kitchen Mixer**

Bringing together bold colours and architectural design, Memphis makes a daring statement in either bathroom or kitchen. Practical design through the natural shape of the wide levers allows for quick and easy functional use.

Features: Easiglide® 1/4 turn ceramic spindles. Square swivel spout. Patented Broclean® filtration system.

Finish: Available in all Brodware finishes. Handles available in Black, Red or Chrome.

Installation: Maximum bench top thickness = 25mm.