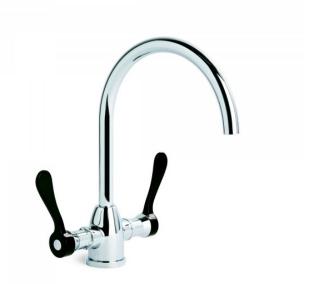

## **Memphis Kitchen Mixer**

Bringing together bold colours and architectural design, Memphis makes a daring statement in either bathroom or kitchen. Practical design through the natural shape of the wide levers allows for quick and easy functional use.

Features: Easiglide® 1/4 turn ceramic spindles. Swivel spout. Patented Broclean® filtration system.

Finish: Available in all Brodware finishes. Handles available in Black, Red or Chrome.

Installation: Maximum bench top thickness = 25mm.