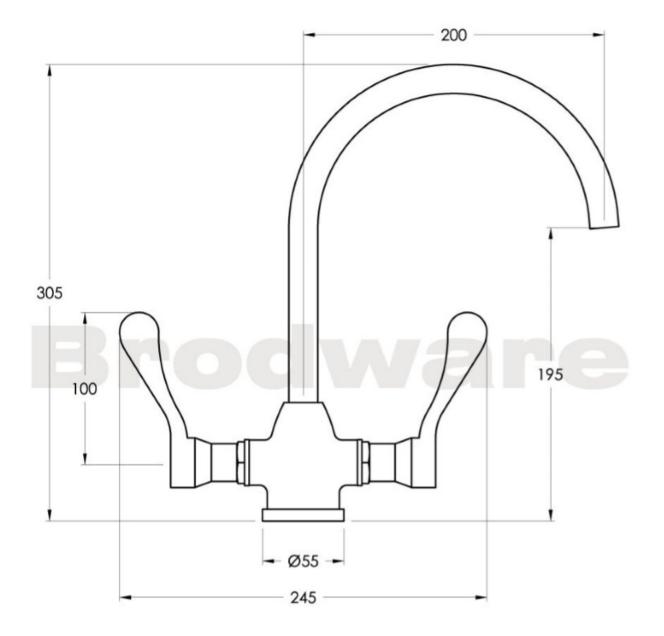

WELS: 5 STAR Rated. 6 L/min. Registration number TM29821 **Specifications** 

Note: Mixer requires a Ø35mm hole in the bench or basin