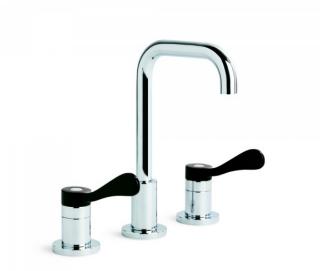

## **Memphis Basin Set**

Bringing together bold colours and architectural design, Memphis makes a daring statement in either bathroom or kitchen. Practical design through the natural shape of the wide levers allows for quick and easy functional use.

Features: Easiglide  $\circledast$  1/4 turn ceramic spindles. Square swivel spout. Patented Broclean  $\circledast$  filtration system.

Finish: Available in all Brodware finishes. Handles available in Black, Red or Chrome