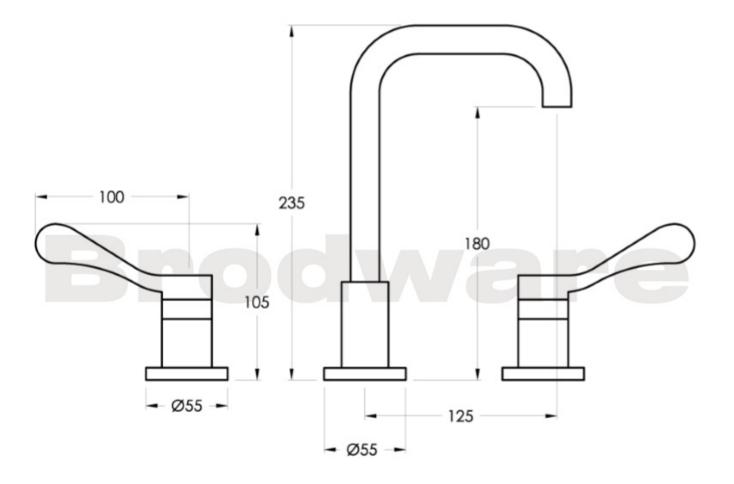

Installation: Maximum bench top thickness = 25mm.

WELS: 6 STAR Rated. 4.5 L/min. Registration number TM29792 **Specifications** 