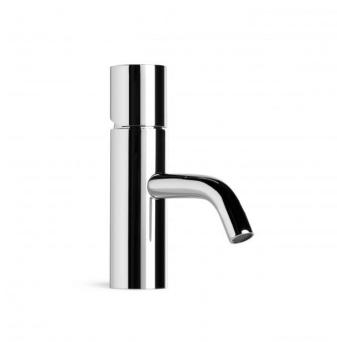

## Halo Basin Mixer

An innovative new range which takes an inspirational approach to modern living, Halo represents urban elegance. Aesthetically stunning and both futuristic and practical, the distinctive engineered radii creates a subtle, sophisticated and contemporary style.

Features: Fixed spout. Easiglide® mixer cartridge with temperature limiter which can be adjusted to suit personal requirements and energy savings.

Finish: Available in all Brodware finishes.

Installation: Maximum bench top thickness = 25mm.