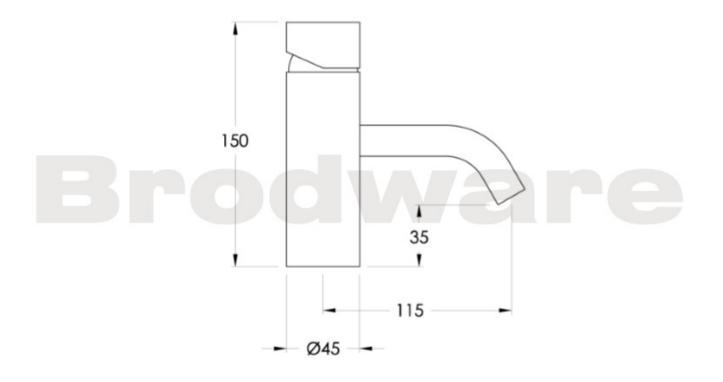

Features: Fixed spout. Easiglide® mixer cartridge with temperature limiter which can be adjusted to suit personal requirements and energy savings.

Finish: Available in all Brodware finishes.

Installation: Maximum bench top thickness = 25mm.

WELS: 6 STAR Rated. 4.5 L/min. Registration number TM27740 **Specifications** 