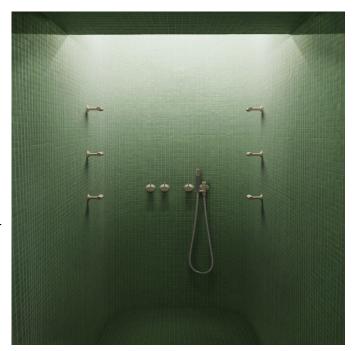

## Vola Combi 1

Originally designed by Arne Jacobsen in the 1960's this iconic tapware range has stayed contemporary ever since and is renowned the world over. Made in Denmark, it has been specified in many of the world's most amazing commercial and residential fit-outs.

Features: Two-handle build-in mixer. This set includes 6 pcs. 45mm head shower (080K), hand shower and hand shower holder with non-return valve (070), hose 1500mm, 9 pcs. 60mm circular flanges (001, 3001).

Finish: Available in all Vola finishes

Options: Available with a 25mm, 55mm (M) or 100mm (L) levers.

WELS: 4 STAR Rated. 7.5 L/min. Registration number S12163 (080K), 3 STAR Rated. 9 L/min. Registration number S14003 (070)