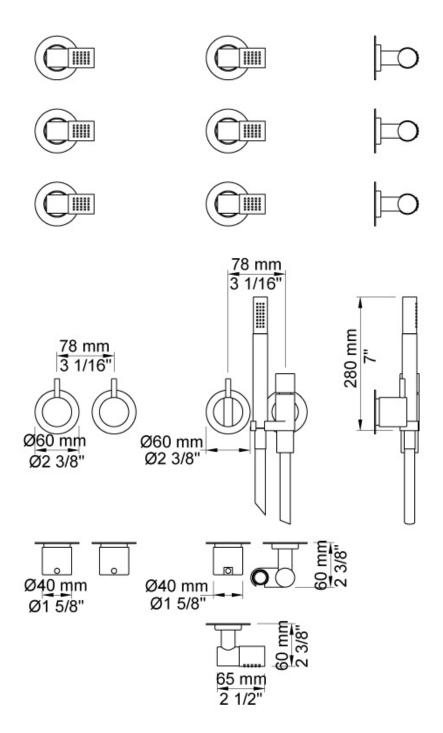

Features: Two-handle build-in mixer. This set includes 6 pcs. 45mm head shower (080K), hand shower and hand shower holder with non-return valve (070), hose 1500mm, 9 pcs. 60mm circular flanges (001, 3001).

Finish: Available in all Vola finishes

Options: Available with a 25mm, 55mm (M) or 100mm (L) levers.

WELS: 4 STAR Rated. 7.5 L/min. Registration number S12163 (080K), 3 STAR Rated. 9 L/min. Registration number S14003 (070)

## **Specifications**