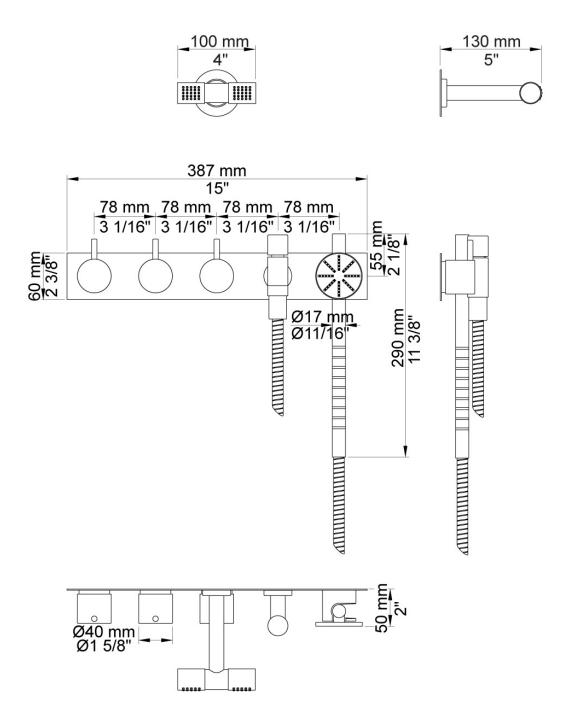

a 875S-081D Shower Mixer

Originally designed by Arne Jacobsen in the 1960's this iconic tapware range has stayed contemporary ever since and is renowned the world over. Made in Denmark, it has been specified in many of the world's most amazing commercial and residential fit-outs.

Features: Two-handle build-in mixer with  $\frac{1}{4}$  turn ceramic disc technology and diverter. This set includes hand shower and hand shower holder with non-return valve (070S), hose 1500mm, 115mm double head shower (080D), five-hole plate 60 x 387mm (005).

Finish: Available in all Vola finishes

Options: Available with a 25mm, 55mm (M) or 100mm (L) levers.

WELS: 4 STAR Rated. 7.5 L/min. Registration number S12162 (080D), 3 STAR Rated. 8 L/min. Registration number S12306 (T60)

## **Specifications**