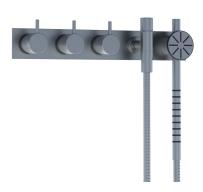

Features: Two-handle build-in mixer with  $\frac{1}{4}$  turn ceramic disc technology and diverter. This set includes hand shower and hand shower holder with non-return valve (070S), hose 1500mm, 115mm double head shower (080D), five-hole plate 60 x 387mm (005).