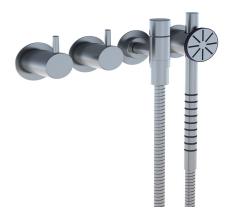

## Vola 671S Bath/Shower Mixer

Originally designed by Arne Jacobsen in the 1960's this iconic tapware range has stayed contemporary ever since and is renowned the world over. Made in Denmark, it has been specified in many of the world's most amazing commercial and residential fit-outs.

Features: Two-handle build-in mixer with  $\frac{1}{4}$  turn ceramic disc technology. This set includes hand shower and hand shower holder with non-return valve (070S), hose 1500mm, 3 pcs. 60mm circular flanges (001).