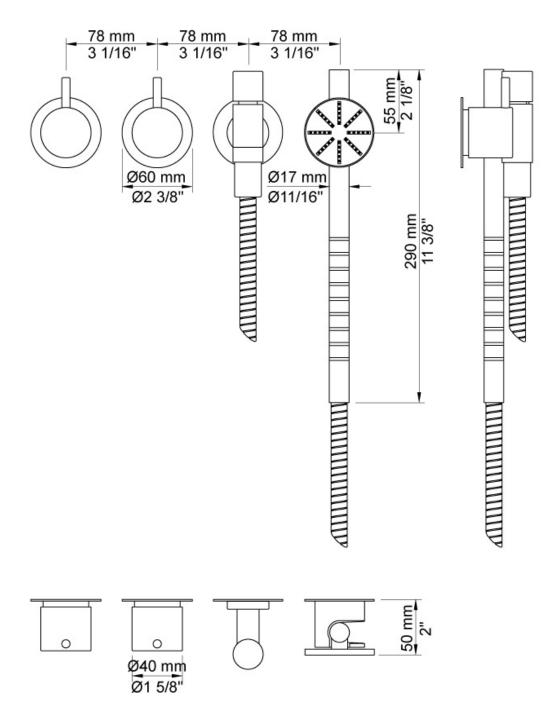

Features: Two-handle build-in mixer with  $\frac{1}{4}$  turn ceramic disc technology. This set includes hand shower and hand shower holder with non-return valve (070S), hose 1500mm, 3 pcs. 60mm circular flanges (001).

Finish: Available in all Vola finishes.

Options: Available with a 25mm, 55mm (M) or

100mm (L) levers.

WELS: 3 STAR Rated. 9 L/min. Registration

number \$13999 (070\$) **Specifications** 