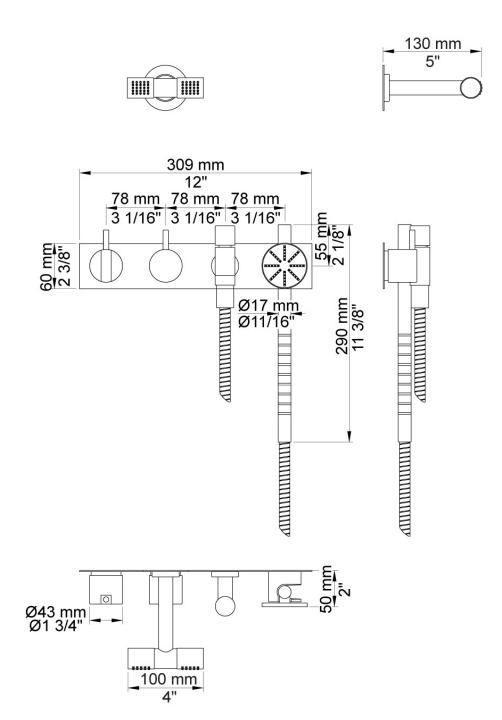

## Vola 2474S-081D Shower Mixer

Originally designed by Arne Jacobsen in the 1960's this iconic tapware range has stayed contemporary ever since and is renowned the world over. Made in Denmark, it has been specified in many of the world's most amazing commercial and residential fit-outs.

Features: One-handle build-in mixer and diverter w/ ceramic disc technology. This set includes hand shower and hand shower holder with non-return valve (070S), hose 1500mm, wall mounted head shower (080D), four-hole plate, 60 x 309mm (2004).

Finish: Available in all Vola finishes.

Options: Available with a 25mm, 55mm (M) or 100mm (L) lever.

WELS: 4 STAR Rated. 7.5 L/min. Registration number S12162 (080D), 3 STAR Rated. 9 L/min. Registration number S12306 (T60)

## Specifications