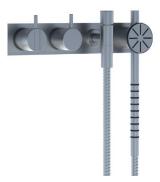

## Vola 2474S-081D Shower Mixer

Originally designed by Arne Jacobsen in the 1960's this iconic tapware range has stayed contemporary ever since and is renowned the world over. Made in Denmark, it has been specified in many of the world's most amazing commercial and residential fit-outs.

Features: One-handle build-in mixer and diverter w/ ceramic disc technology. This set includes hand shower and hand shower holder with non-return valve (070S), hose 1500mm, wall mounted head shower (080D), four-hole plate, 60 x 309mm (2004).