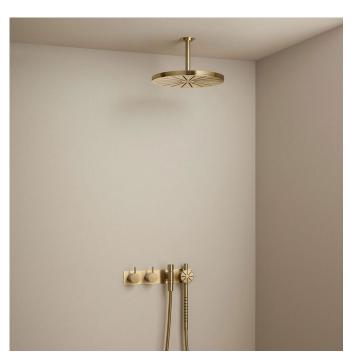

## Vola 2474S-061A Shower Mixer

Originally designed by Arne Jacobsen in the 1960's this iconic tapware range has stayed contemporary ever since and is renowned the world over. Made in Denmark, it has been specified in many of the world's most amazing commercial and residential fit-outs.

Features: One-handle build-in mixer and diverter w/ ceramic disc technology. This set includes hand shower and hand shower holder with non-return valve (070S), hose 1500mm, ceiling mounted head shower (060A), four-hole plate, 60 x 309mm (2004).