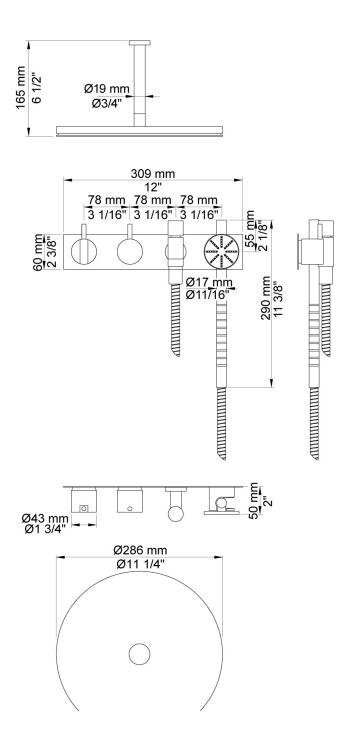

## Vola 2474S-061A Shower Mixer

Originally designed by Arne Jacobsen in the 1960's this iconic tapware range has stayed contemporary ever since and is renowned the world over. Made in Denmark, it has been specified in many of the world's most amazing commercial and residential fit-outs.

Features: One-handle build-in mixer and diverter w/ ceramic disc technology. This set includes hand shower and hand shower holder with non-return valve (070S), hose 1500mm, ceiling mounted head shower (060A), four-hole plate, 60 x 309mm (2004).

Finish: Available in all Vola finishes.

Options: Available with a 25mm, 55mm (M) or 100mm (L) lever.

WELS: 3 STAR Rated. 9 L/min. Registration number S10837 (060A), 3 STAR Rated. 8 L/min. Registration number S12306 (T60)

## **Specifications**