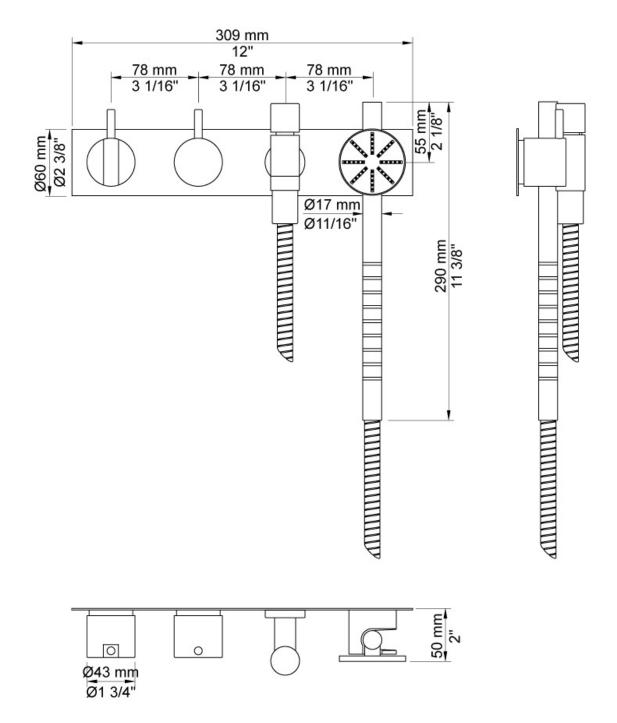

Features: One-handle build-in mixer with ceramic disc technology and diverter. This set includes hand shower and hand shower holder with non-return valve (070S), hose 1500mm, four-hole plate, 60 x 309mm (2004).

Finish: Available in all Vola finishes.

Options: Available with a 25mm, 55mm (M) or

100mm (L) lever.

WELS: 3 STAR Rated. 8 L/min. Registration

number S12306 **Specifications** 