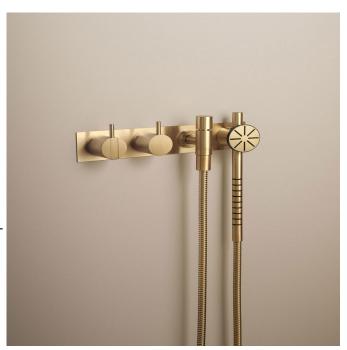

## Vola 2474S Bath/Shower Mixer

Originally designed by Arne Jacobsen in the 1960's this iconic tapware range has stayed contemporary ever since and is renowned the world over. Made in Denmark, it has been specified in many of the world's most amazing commercial and residential fit-outs.

Features: One-handle build-in mixer with ceramic disc technology and diverter. This set includes hand shower and hand shower holder with non-return valve (070S), hose 1500mm, four-hole plate, 60 x 309mm (2004).

Finish: Available in all Vola finishes.

Options: Available with a 25mm, 55mm (M) or

100mm (L) lever.

WELS: 3 STAR Rated. 8 L/min. Registration

number S12306 **Specifications** 