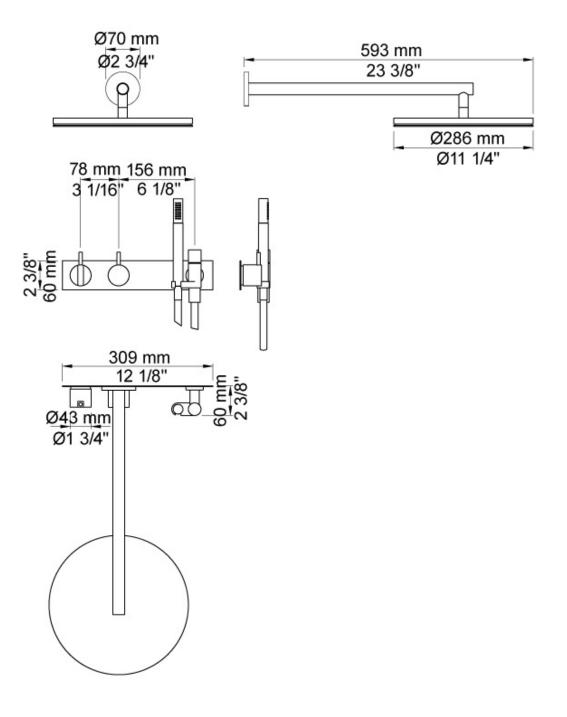

Features: One-handle build-in mixer and diverter w/ ceramic disc technology. This set includes hand shower and hand shower holder with non-return valve (070), hose 1500mm, wall mounted head shower 060, three-hole plate 60 x 309mm (2003).

Finish: Available in all Vola finishes.

Options: Available with a 25mm, 55mm (M) or 100mm (L) lever.

WELS: STAR Rated. 9 L/min. Registration number S13026 (060), 3 STAR Rated. 9 L/min. Registration number S14003 (070) **Specifications** 