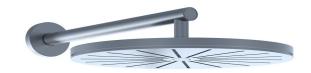

## Vola 2473-061 Shower Mixer

Originally designed by Arne Jacobsen in the 1960's this iconic tapware range has stayed contemporary ever since and is renowned the world over. Made in Denmark, it has been specified in many of the world's most amazing commercial and residential fit-outs.

Features: One-handle build-in mixer and diverter w/ ceramic disc technology. This set includes hand shower and hand shower holder with non-return valve (070), hose 1500mm, wall mounted head shower 060, three-hole plate 60 x 309mm (2003).