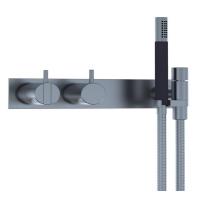

Features: One-handle build-in mixer and diverter w/ ceramic disc technology. This set includes hand shower and hand shower holder with non-return valve (070), hose 1500mm, wall mounted head shower 060, three-hole plate 60 x 309mm (2003).

Finish: Available in all Vola finishes.

Options: Available with a 25mm, 55mm (M) or 100mm (L) lever.

WELS: STAR Rated. 9 L/min. Registration number S13026 (060), 3 STAR Rated. 9 L/min. Registration number S14003 (070) **Specifications** 