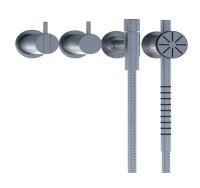

Features: One-handle build-in mixer and diverter w/ ceramic disc technology. This set includes hand shower and hand shower holder with non-return valve (070S), hose 1500mm, ceiling mounted head shower (060A), 4 pcs. 60mm circular flanges (001, 2001).