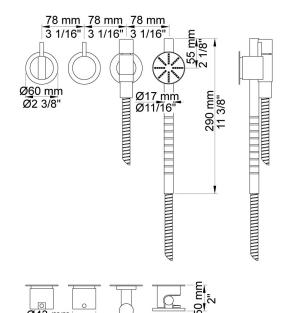

## Vola 2471S-061A Shower Mixer

Originally designed by Arne Jacobsen in the 1960's this iconic tapware range has stayed contemporary ever since and is renowned the world over. Made in Denmark, it has been specified in many of the world's most amazing commercial and residential fit-outs.

Features: One-handle build-in mixer and diverter w/ ceramic disc technology. This set includes hand shower and hand shower holder with non-return valve (070S), hose 1500mm, ceiling mounted head shower (060A), 4 pcs. 60mm circular flanges (001, 2001).

Finish: Available in all Vola finishes.

Options: Available with a 25mm, 55mm (M) or 100mm (L) lever.

WELS: 3 STAR Rated. 9 L/min. Registration number S10837 (060A), 3 STAR Rated. 9 L/min. Registration number S13999 (070S)

## **Specifications**