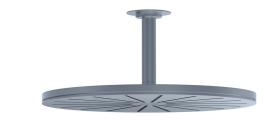

Features: One-handle build-in mixer and diverter w/ ceramic disc technology. This set includes hand shower and hand shower holder with non-return valve (070S), hose 1500mm, ceiling mounted head shower (060A), 4 pcs. 60mm circular flanges (001, 2001).