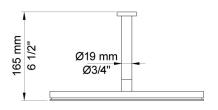

## Vola 2471S-061A Shower Mixer

Originally designed by Arne Jacobsen in the 1960's this iconic tapware range has stayed contemporary ever since and is renowned the world over. Made in Denmark, it has been specified in many of the world's most amazing commercial and residential fit-outs.

Features: One-handle build-in mixer and diverter w/ ceramic disc technology. This set includes hand shower and hand shower holder with non-return valve (070S), hose 1500mm, ceiling mounted head shower (060A), 4 pcs. 60mm circular flanges (001, 2001).

Finish: Available in all Vola finishes.

Options: Available with a 25mm, 55mm (M) or 100mm (L) lever.

WELS: 3 STAR Rated. 9 L/min. Registration number S10837 (060A), 3 STAR Rated. 9 L/min. Registration number S13999 (070S)

## **Specifications**