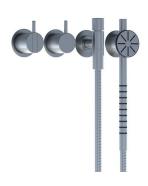

Features: One-handle build-in mixer and diverter w/ ceramic disc technology. This set includes hand shower and hand shower holder with non-return valve (070S), hose 1500mm, wall mounted head shower (060), 4 pcs. 60mm circular flanges (001, 2001).