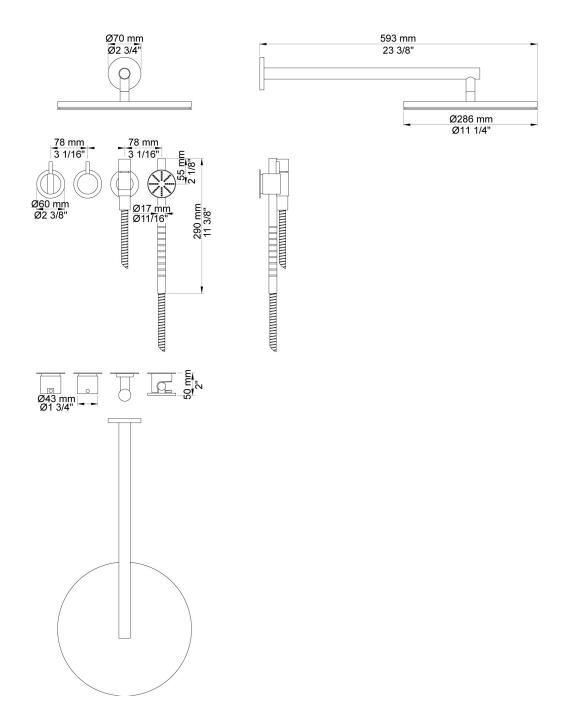

## Vola 2471S-061 Shower Mixer

Originally designed by Arne Jacobsen in the 1960's this iconic tapware range has stayed contemporary ever since and is renowned the world over. Made in Denmark, it has been specified in many of the world's most amazing commercial and residential fit-outs.

Features: One-handle build-in mixer and diverter w/ ceramic disc technology. This set includes hand shower and hand shower holder with non-return valve (070S), hose 1500mm, wall mounted head shower (060), 4 pcs. 60mm circular flanges (001, 2001).

Finish: Available in all Vola finishes.

Options: Available with a 25mm, 55mm (M) or 100mm (L) lever.

WELS: 3 STAR Rated. 9 L/min. Registration number S13026 (060), 3 STAR Rated. 9 L/min. Registration number S13999 (070S)

## **Specifications**