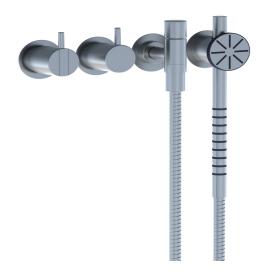

## Vola 2471S Bath/Shower Mixer

Originally designed by Arne Jacobsen in the 1960's this iconic tapware range has stayed contemporary ever since and is renowned the world over. Made in Denmark, it has been specified in many of the world's most amazing commercial and residential fit-outs.

Features: One-handle build-in mixer and diverter w/ ceramic disc technology. This set includes hand shower and hand shower holder with non-return valve (070S), hose 1500mm, 2 pcs. 60mm circular flanges (001 & 2001).

Finish: Available in all Vola finishes.

Options: Available with a 25mm, 55mm (M) or 100mm (L) lever.

WELS: 3 STAR Rated. 9 L/min. Registration number S13999 (070S) **Specifications** 