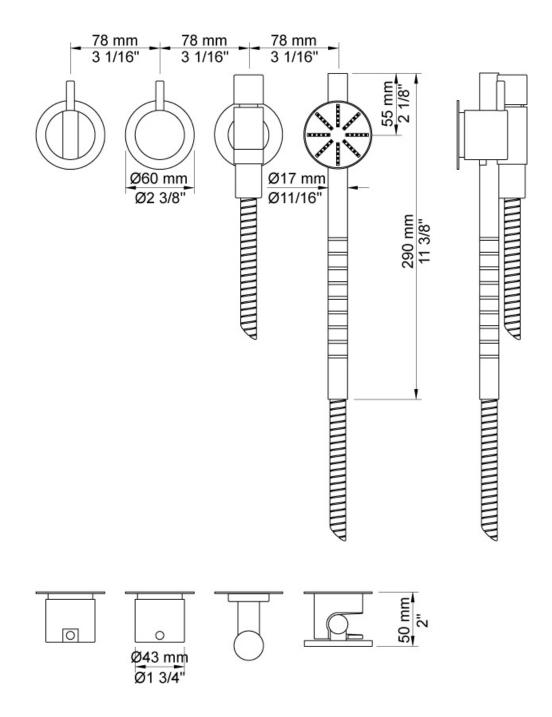

Features: One-handle build-in mixer and diverter w/ ceramic disc technology. This set includes hand shower and hand shower holder with non-return valve (070S), hose 1500mm, 2 pcs. 60mm circular flanges (001 & 2001).

Finish: Available in all Vola finishes.

Options: Available with a 25mm, 55mm (M) or 100mm (L) lever.

WELS: 3 STAR Rated. 9 L/min. Registration number S13999 (070S) **Specifications** 