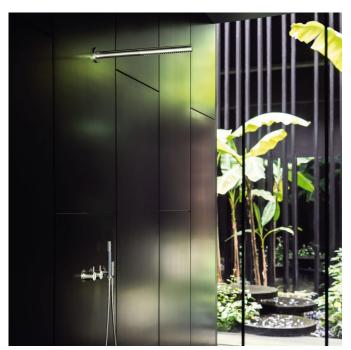

## Vola 2471-081ST Shower Mixer

Originally designed by Arne Jacobsen in the 1960's this iconic tapware range has stayed contemporary ever since and is renowned the world over. Made in Denmark, it has been specified in many of the world's most amazing commercial and residential fit-outs.

Features: One-handle build-in mixer with ceramic disc technology and diverter. This set includes hand shower and hand holder with non-return valve (070), hose 1500mm, wall shower (080ST) and 60mm circular flanges (001 & 2001).