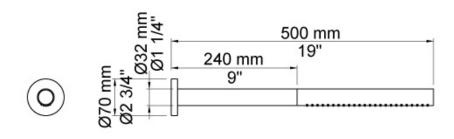

## Vola 2471-081ST Shower Mixer

Originally designed by Arne Jacobsen in the 1960's this iconic tapware range has stayed contemporary ever since and is renowned the world over. Made in Denmark, it has been specified in many of the world's most amazing commercial and residential fit-outs.

Features: One-handle build-in mixer with ceramic disc technology and diverter. This set includes hand shower and hand holder with non-return valve (070), hose 1500mm, wall shower (080ST) and 60mm circular flanges (001 & 2001).

Finish: Available in all Vola finishes.

Options: Available with a 25mm, 55mm (M) or 100mm (L) lever.

WELS: 2 STAR Rated. 10.5 L/min. Registration number S10836 (080ST), 3 STAR Rated. 9 L/min. Registration number S14003 (070)

## **Specifications**