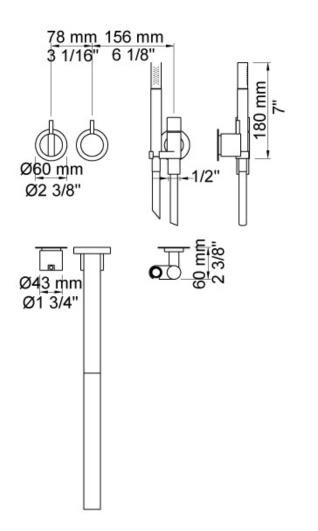

## Vola 2471-081ST Shower Mixer

Originally designed by Arne Jacobsen in the 1960's this iconic tapware range has stayed contemporary ever since and is renowned the world over. Made in Denmark, it has been specified in many of the world's most amazing commercial and residential fit-outs.

Features: One-handle build-in mixer with ceramic disc technology and diverter. This set includes hand shower and hand holder with non-return valve (070), hose 1500mm, wall shower (080ST) and 60mm circular flanges (001 & 2001).

Finish: Available in all Vola finishes.

Options: Available with a 25mm, 55mm (M) or 100mm (L) lever.

WELS: 2 STAR Rated. 10.5 L/min. Registration number S10836 (080ST), 3 STAR Rated. 9 L/min. Registration number S14003 (070)

## **Specifications**