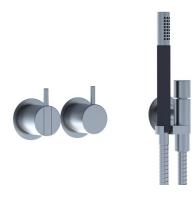

## Vola 2471-081D Shower Mixer

Originally designed by Arne Jacobsen in the 1960's this iconic tapware range has stayed contemporary ever since and is renowned the world over. Made in Denmark, it has been specified in many of the world's most amazing commercial and residential fit-outs.

Features: One-handle build-in mixer with ceramic disc technology and diverter. This set includes hand shower and hand holder with non-return valve (070), hose 1500mm, wall shower (080D) and 60mm circular flanges (001 & 2001).