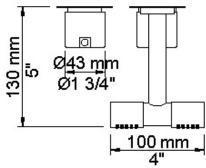

## Vola 2471-081D Shower Mixer

Originally designed by Arne Jacobsen in the 1960's this iconic tapware range has stayed contemporary ever since and is renowned the world over. Made in Denmark, it has been specified in many of the world's most amazing commercial and residential fit-outs.

Features: One-handle build-in mixer with ceramic disc technology and diverter. This set includes hand shower and hand holder with non-return valve (070), hose 1500mm, wall shower (080D) and 60mm circular flanges (001 & 2001).

Finish: Available in all Vola finishes.

Options: Available with a 25mm, 55mm (M) or 100mm (L) lever.

WELS: 4 STAR Rated. 7.5 L/min. Registration number S12162 (080D), 3 STAR Rated. 9 L/min. Registration number S14003 (070)

## **Specifications**