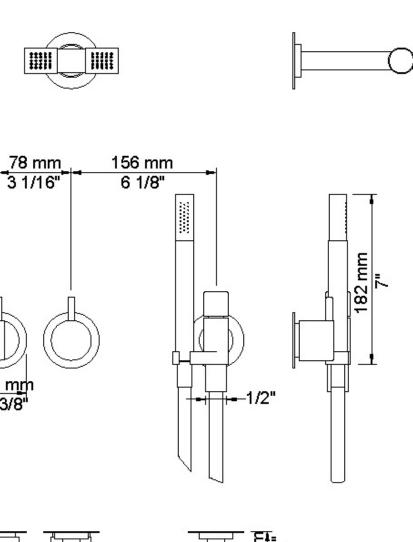

## Vola 2471-081D Shower Mixer

Originally designed by Arne Jacobsen in the 1960's this iconic tapware range has stayed contemporary ever since and is renowned the world over. Made in Denmark, it has been specified in many of the world's most amazing commercial and residential fit-outs.

Features: One-handle build-in mixer with ceramic disc technology and diverter. This set includes hand shower and hand holder with non-return valve (070), hose 1500mm, wall shower (080D) and 60mm circular flanges (001 & 2001).

Finish: Available in all Vola finishes.

Options: Available with a 25mm, 55mm (M) or 100mm (L) lever.

WELS: 4 STAR Rated. 7.5 L/min. Registration number S12162 (080D), 3 STAR Rated. 9 L/min. Registration number S14003 (070)

## **Specifications**