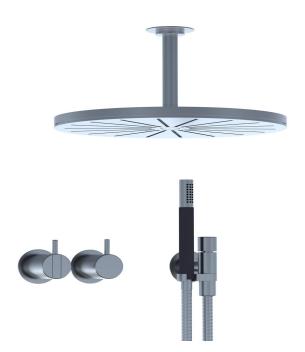

## Vola 2471-061A Shower Mixer

Originally designed by Arne Jacobsen in the 1960's this iconic tapware range has stayed contemporary ever since and is renowned the world over. Made in Denmark, it has been specified in many of the world's most amazing commercial and residential fit-outs.

Features: One-handle build-in mixer with ceramic disc technology and diverter. This set includes hand shower and hand holder with non-return valve (070), hose 1500mm, ceiling shower (060A) and 60mm circular flanges (001 & 2001).

Finish: Available in all Vola finishes.

Options: Available with a 25mm, 55mm (M) or 100mm (L) lever.

WELS: 3 STAR Rated. 9 L/min. Registration number S10837 (060A), 3 STAR Rated. 9 L/min. Registration number S14003 (070)