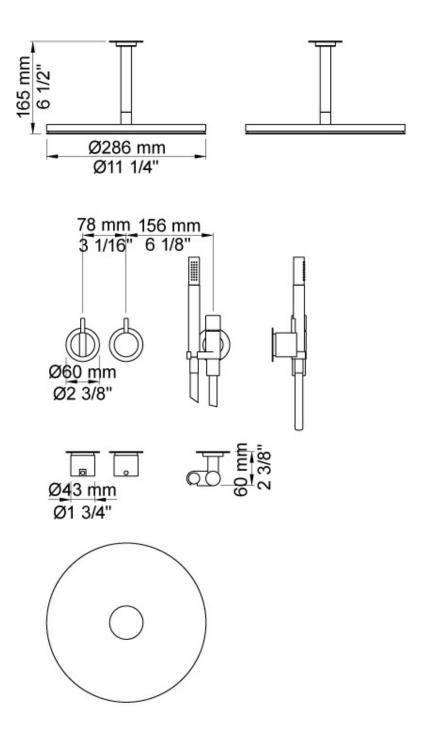

## Vola 2471-061A Shower Mixer

Originally designed by Arne Jacobsen in the 1960's this iconic tapware range has stayed contemporary ever since and is renowned the world over. Made in Denmark, it has been specified in many of the world's most amazing commercial and residential fit-outs.

Features: One-handle build-in mixer with ceramic disc technology and diverter. This set includes hand shower and hand holder with non-return valve (070), hose 1500mm, ceiling shower (060A) and 60mm circular flanges (001 & 2001).

Finish: Available in all Vola finishes.

Options: Available with a 25mm, 55mm (M) or 100mm (L) lever.

WELS: 3 STAR Rated. 9 L/min. Registration number S10837 (060A), 3 STAR Rated. 9 L/min. Registration number S14003 (070)

## **Specifications**