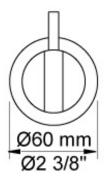

Features: One-handle build-in mixer w/ ceramic disc technology. This set includes overhead shower (080D) and 60mm circular flanges (001 & 2001).

Finish: Available in all Vola finishes.

Options: Available with a 25mm, 55mm (M) or 100mm (L) lever.