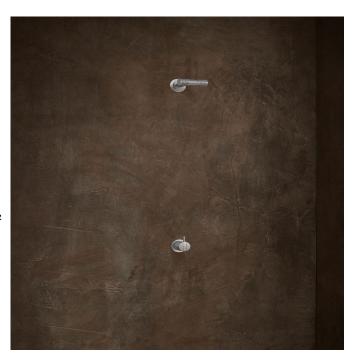

## Vola 2281D Shower Mixer

Originally designed by Arne Jacobsen in the 1960's this iconic tapware range has stayed contemporary ever since and is renowned the world over. Made in Denmark, it has been specified in many of the world's most amazing commercial and residential fit-outs.

Features: One-handle build-in mixer w/ ceramic disc technology. This set includes overhead shower (080D) and 60mm circular flanges (001 & 2001).

Finish: Available in all Vola finishes.

Options: Available with a 25mm, 55mm (M) or 100mm (L) lever.