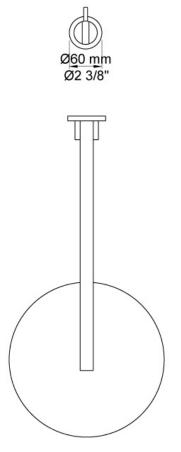

Features: One-handle build-in mixer w/ ceramic disc technology. This set includes overhead shower (060) and 60mm circular flanges (001 & 2001).

Finish: Available in all Vola finishes.

Options: Available with a 25mm, 55mm (M) or 100mm (L) lever.