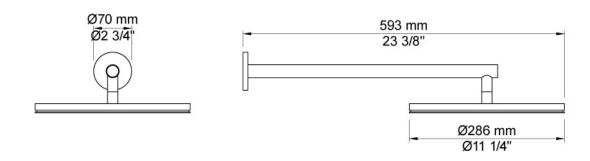

Features: One-handle build-in mixer w/ ceramic disc technology. This set includes overhead shower (060) and 60mm circular flanges (001 & 2001).

Finish: Available in all Vola finishes.

Options: Available with a 25mm, 55mm (M) or 100mm (L) lever.