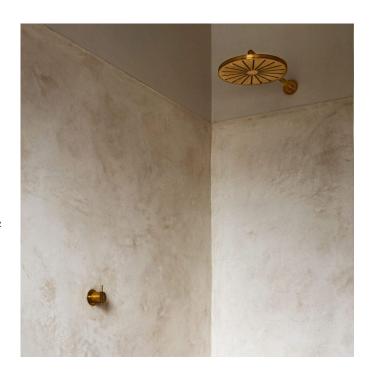

## Vola 2261 Shower Mixer

Originally designed by Arne Jacobsen in the 1960's this iconic tapware range has stayed contemporary ever since and is renowned the world over. Made in Denmark, it has been specified in many of the world's most amazing commercial and residential fit-outs.

Features: One-handle build-in mixer w/ ceramic disc technology. This set includes overhead shower (060) and 60mm circular flanges (001 & 2001).

Finish: Available in all Vola finishes.

Options: Available with a 25mm, 55mm (M) or 100mm (L) lever.