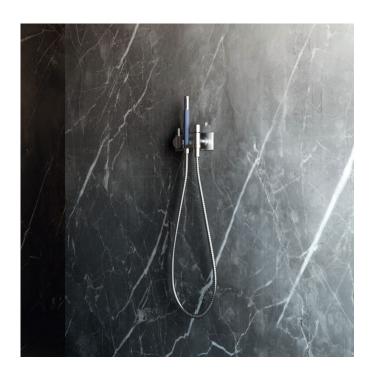

## **Vola 2172 Shower Mixer**

Originally designed by Arne Jacobsen in the 1960's this iconic tapware range has stayed contemporary ever since and is renowned the world over. Made in Denmark, it has been specified in many of the world's most amazing commercial and residential fit-outs.

Features: One-handle build-in mixer w/ ceramic disc technology. This set includes hand shower and hand shower holder with non-return valve (070), hose 1500mm and two-hole plate 60 x 153mm (2002).

Finish: Available in all Vola finishes.