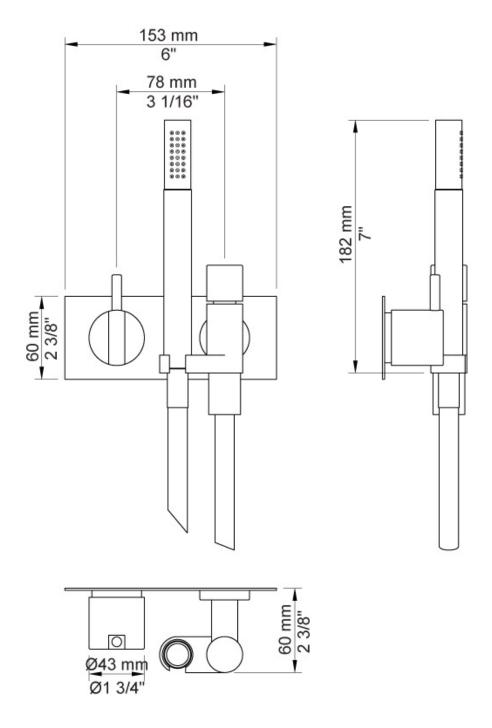

Features: One-handle build-in mixer w/ ceramic disc technology. This set includes hand shower and hand shower holder with non-return valve (070), hose 1500mm and two-hole plate 60 x 153mm (2002).

Finish: Available in all Vola finishes.

Options: Available with a 25mm, 55mm (M) or 100mm (L) lever.

WELS: 3 STAR Rated. 8 L/min. Registration

number S12249 **Specifications** 