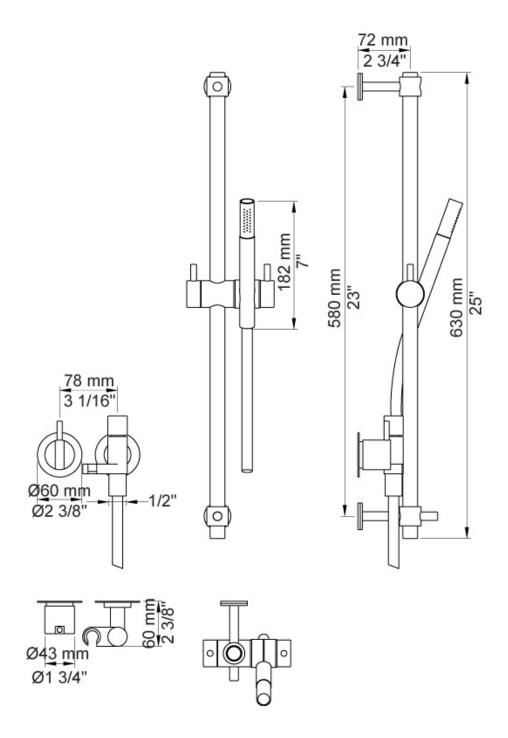

Features: One-handle build-in mixer with hand shower and rail. This set includes hand shower and hand shower holder with non-return valve (070), hose 1500mm, 2 pcs. 60mm circular flanges (001 & 2001) and shower rail with hand shower T34-T2.

Finish: Available in all Vola finishes.

Options: Available with a 25mm, 55mm (M) or 100mm (L) lever.

WELS: 3 STAR Rated. 9 L/min. Registration

number S14003 (070) **Specifications** 