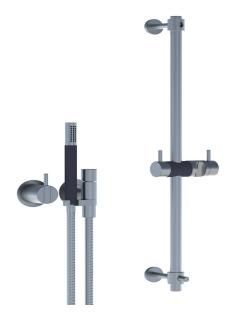

Features: One-handle build-in mixer with hand shower and rail. This set includes hand shower and hand shower holder with non-return valve (070), hose 1500mm, 2 pcs. 60mm circular flanges (001 & 2001) and shower rail with hand shower T34-T2.