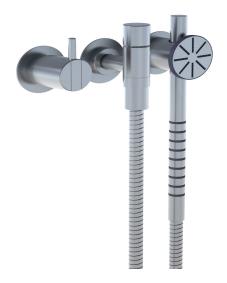

## Vola 2171S Shower Mixer

Originally designed by Arne Jacobsen in the 1960's this iconic tapware range has stayed contemporary ever since and is renowned the world over. Made in Denmark, it has been specified in many of the world's most amazing commercial and residential fit-outs.

Features: One-handle build-in mixer w/ ceramic disc technology. This set includes hand shower and hand shower holder with non-return valve (070S), hose 1500mm, 2 pcs. 60mm circular flanges (001 & 2001).