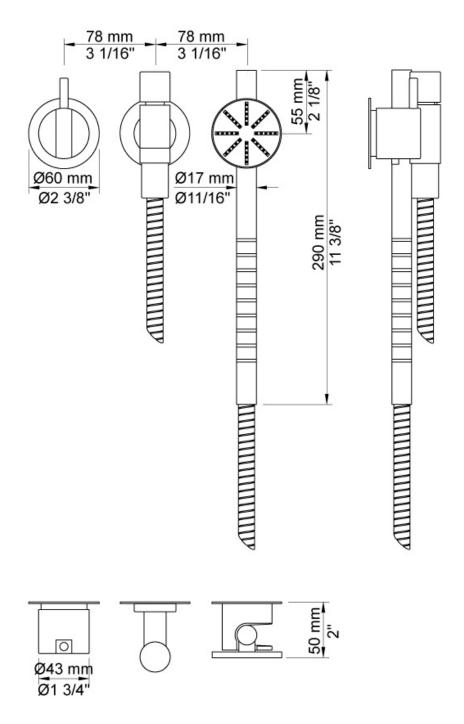

Features: One-handle build-in mixer w/ ceramic disc technology. This set includes hand shower and hand shower holder with non-return valve (070S), hose 1500mm, 2 pcs. 60mm circular flanges (001 & 2001).

Finish: Available in all Vola finishes.

Options: Available with a 25mm, 55mm (M) or

100mm (L) lever.

WELS: 3 STAR Rated. 9 L/min. Registration

number \$13999 (070\$) **Specifications** 