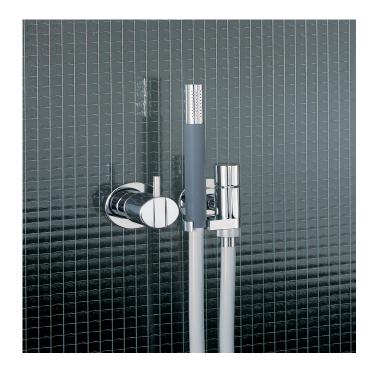

## Vola 2171 Shower Mixer

Originally designed by Arne Jacobsen in the 1960's this iconic tapware range has stayed contemporary ever since and is renowned the world over. Made in Denmark, it has been specified in many of the world's most amazing commercial and residential fit-outs.

Features: One-handle build-in mixer w/ ceramic disc technology. This set includes hand shower and hand shower holder with non-return valve (070), hose 1500mm, 2 pcs. 60mm circular flanges (001 & 2001).

Finish: Available in all Vola finishes.

Options: Available with a 25mm, 55mm (M) or 100mm (L) lever.

WELS: 3 STAR Rated. 9 L/min. Registration

number S14003 (070) **Specifications** 