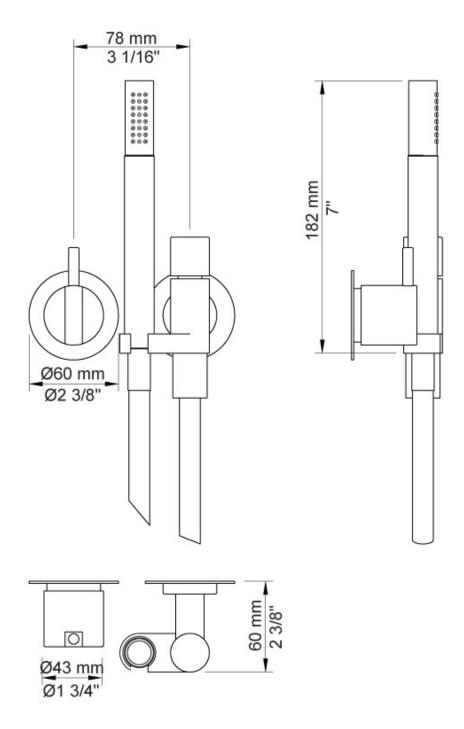

Features: One-handle build-in mixer w/ ceramic disc technology. This set includes hand shower and hand shower holder with non-return valve (070), hose 1500mm, 2 pcs. 60mm circular flanges (001 & 2001).

Finish: Available in all Vola finishes.

Options: Available with a 25mm, 55mm (M) or 100mm (L) lever.

WELS: 3 STAR Rated. 9 L/min. Registration

number S14003 (070) **Specifications** 