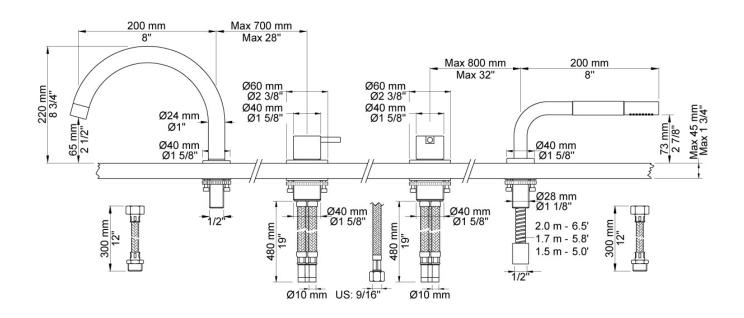

Features: One-handle high flow mixer  $(2 \times 2500)$  with swivel spout (090E) and hand shower (T1).

Installation: Hole cute out size, one-handle mixer: 42mm. Hole cut out size, spout: 22mm. Hole cut out size, hand shower: 30mm. Maximum hob thickness 45mm. Access to underside is required.

Finish: Available in all Vola finishes.

WELS: 3 STAR Rated. 8 L/min. Registration

number S12164 (T1) **Specifications** 