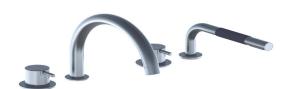

## **Vola SC12 Bath Combination**

Originally designed by Arne Jacobsen in the 1960's this iconic tapware range has stayed contemporary ever since and is renowned the world over. Made in Denmark, it has been specified in many of the world's most amazing commercial and residential fit-outs. Owning Vola is owning a piece of design history.

Features: One-handle high flow mixer  $(2 \times 2500)$  with swivel spout (090E) and hand shower (T1).

Installation: Hole cute out size, one-handle mixer: 42mm. Hole cut out size, spout: 22mm. Hole cut out size, hand shower: 30mm. Maximum hob thickness 45mm. Access to underside is required.