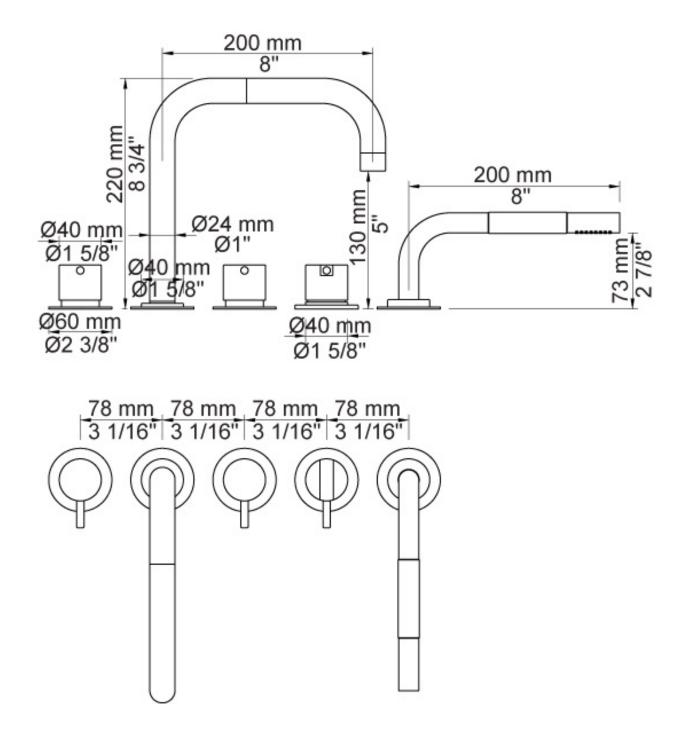

Features: Two-handle mixer (S50DH + S50D) with double swivel spout (090D), one-handle mixer with hand shower (500T1).

Installation: Hole cut out size, two-handle mixers: 30 mm. Hole cute out size, one-handle mixer: 42mm. Hole cut out size, spout: 22mm. Hole cut out size, hand shower: 30mm. Maximum hob thickness 45mm. Access to underside is required.