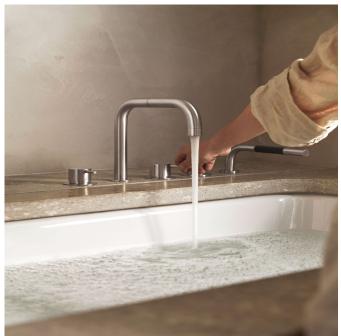

## Vola SC11 Bath Combination

Originally designed by Arne Jacobsen in the 1960's this iconic tapware range has stayed contemporary ever since and is renowned the world over. Made in Denmark, it has been specified in many of the world's most amazing commercial and residential fit-outs. Owning Vola is owning a piece of design history.

Features: Two-handle mixer (S50DH + S50D) with double swivel spout (090D), one-handle mixer with hand shower (500T1).

Installation: Hole cut out size, two-handle mixers: 30 mm. Hole cute out size, one-handle mixer: 42mm. Hole cut out size, spout: 22mm. Hole cut out size, hand shower: 30mm. Maximum hob thickness 45mm. Access to underside is required.